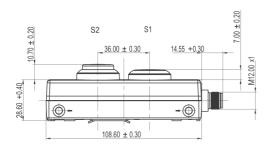

## 1.22.251.242/3502

| General information        |                                                       |
|----------------------------|-------------------------------------------------------|
| Color of housing cap       | grey                                                  |
| Dimensions                 |                                                       |
| Dimensions                 | 123,2 mm x 40 mm, height depending on actuators used  |
| Mechanical design          |                                                       |
| Mounting                   | with clip in 40 mm aluminum rails                     |
| Connection                 | M12                                                   |
| Plug M12                   | 8-pin                                                 |
| Actuator 1                 | Pushbutton protruding red, symbol "0" (1NC); 1NC: 3-4 |
| LED actuator 1             | LED red; 7-8                                          |
| Actuator 2                 | Pushbutton flat green symbol "I" (1NO); 1NO: 1-2      |
| LED actuator 2             | LED green; 5-6                                        |
| Electrical characteristics |                                                       |
| Operating current min.     | 1 mA                                                  |
| Operating current max.     | 100 mA                                                |
| Rated power max.           | 250 mW                                                |
| Other specifications       |                                                       |
| Protection as per EN 60529 | IP65                                                  |
| Protection class           | <u>II                                   </u>          |
| Operating temperature min. | -25 °C                                                |
| Operating temperature max. | +70 °C                                                |
| Operating life / B10       | depending on actuators used                           |
| ROHS compliant             | yes                                                   |
| REACH compliant            | yes                                                   |