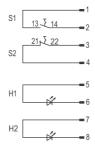

## 1.22.251.242/3502

| General information        |                                                       |
|----------------------------|-------------------------------------------------------|
| Color of housing cap       | grey                                                  |
| Dimensions                 |                                                       |
| Dimensions                 | 123,2 mm x 40 mm, height depending on actuators used  |
| Mechanical design          |                                                       |
| Mounting                   | with clip in 40 mm aluminum rails                     |
| Connection                 | M12                                                   |
| Plug M12                   | 8-pin                                                 |
| Actuator 1                 | Pushbutton protruding red, symbol "0" (1NC); 1NC: 3-4 |
| LED actuator 1             | LED red; 7-8                                          |
| Actuator 2                 | Pushbutton flat green symbol "I" (1NO); 1NO: 1-2      |
| LED actuator 2             | LED green; 5-6                                        |
| Electrical characteristics |                                                       |
| Operating current min.     | 1 mA                                                  |
| Operating current max.     | 100 mA                                                |
| Rated power max.           | 250 mW                                                |
| Other specifications       |                                                       |
| Protection as per EN 60529 | IP65                                                  |
| Protection class           | <u>II                                   </u>          |
| Operating temperature min. | -25 °C                                                |
| Operating temperature max. | +70 °C                                                |
| Operating life / B10       | depending on actuators used                           |
| ROHS compliant             | yes                                                   |
| REACH compliant            | yes                                                   |