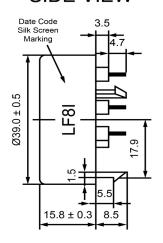

## **TOP VIEW**



## SIDE VIEW



## **BOTTOM VIEW**



| Specifications        |           |       | Notes                                              |                  | Revision History |                           |            |            |             |            |
|-----------------------|-----------|-------|----------------------------------------------------|------------------|------------------|---------------------------|------------|------------|-------------|------------|
| Description           | Value     | Unit  | Notes                                              |                  | Version          | Description               |            | Date       | Approved    |            |
| Technology            | Piezo     |       | 1) All dimensions are in mm unless otherwise noted |                  | 1