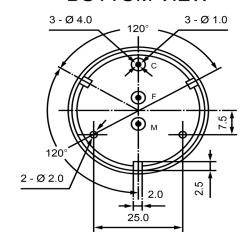

## **BOTTOM VIEW**

| Specifications        |           |       | Notes                                              |                  | Revision History |                           |            |            |             |            |
|-----------------------|-----------|-------|----------------------------------------------------|------------------|------------------|---------------------------|------------|------------|-------------|------------|
| Description           | Value     | Unit  | Notes                                              |                  | Version          | Description               |            | Date       | Approved    |            |
| Technology            | Piezo     |       | 1) All dimensions are in mm unless otherwise noted |                  | 1                | Released from Engineering |            |            | 10/21/2013  | J.S        |
| Resonant Frequency    | 3,400     | (Hz)  | 2) All parts meet RoHS                             |                  |                  |                           |            |            |             |            |
| Rated Voltage         | 9         | (V)   |                                                    |                  |                  |                           |            |            |             |            |
| SPL @ 10cm            | 104       | (dBA) |                                                    |                  |                  |                           |            |            |             |            |
| Mount Type            | Thru-hole |       |                                                    |                  |                  |                           |            |            |             |            |
| Voltage Range         | 3.5 ~ 28  | (V)   |                                                    |                  |                  |                           |            |            |             |            |
| Max Rated Current     | 15        | (mA)  |                                                    |                  |                  |                           |            |            |             |            |
| Housing Material      | NORYL     |       |                                                    |                  |                  |                           |            |            |             |            |
| Operating Temperature | -20 ~ +70 | °C    |                                                    |                  | Drawn by         | Date                      | Checked by | Date       | Approved by | Date       |
| Storage Temperature   | -30 ~ +80 | °C    |                                                    |                  | A.B.             | 10/21/2013                | C.E.       | 10/21/2013 | J.S         | 10/21/2013 |
| Weight                | 14.5 (g)  |       | DB UNLIMITED                                       | Piezo Transducer |                  | TP393409-1                |            |            |             |            |