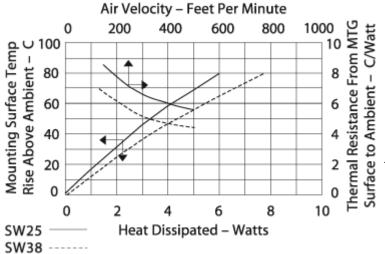

## **Thermal Curves**

| Thermal    | 13.00 |
|------------|-------|
| Resistance | 13.00 |

Thermal resistance value is based on a 75°C rise in natural convection