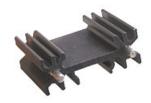

## **Product Information**

| Part #  | Description                                                   | Finish        |
|---------|---------------------------------------------------------------|---------------|
| 437854G | Extruded heat sink with unequal channel widths front and back | Black Anodize |