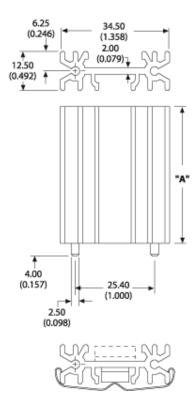

Part Number: 437854G

## For use with TO-220/218/TO-247 packages





## **Mechanical Outline Drawing**



A Dim 25.00

## **Thermal Curves**



| Thermal    | 13.00 |
|------------|-------|
| Resistance | 13.00 |

Thermal resistance value is based on a 75°C rise in natural convection

## **Product Information**

| Part #  | Description                                                   | Finish        |
|---------|---------------------------------------------------------------|---------------|
| 437854G | Extruded heat sink with unequal channel widths front and back | Black Anodize |

This non-electronic component is functionally unaffected by the normal soldering or reflow processes used for semiconductor circuits. The heat resistance time or heat resistance temperature is not applicable for the component.