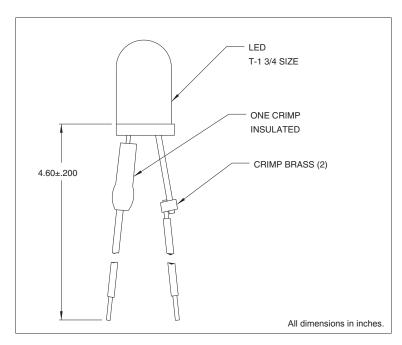

## **Description and Features**

T-1 3/4 Brite LEDs

Wire Leads: No. 24AWG 4.60±.200 STRIPPED

.430/.570

Anode(+): Red Lead

Lens: Ideal for use with 4311 or SQL 360 Series lenses