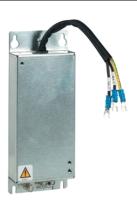

### Main

| Range of product             | Altivar                         |  |  |
|------------------------------|---------------------------------|--|--|
| Product or component type    | EMC input filter                |  |  |
| Range compatibility          | Altivar 12                      |  |  |
| Product compatibility        |                                 |  |  |
| Product specific application | Radio interference input filter |  |  |

### Complementary

| Product weight | 3.21 lb(US) (1.455 kg) |
|----------------|------------------------|
|                |                        |