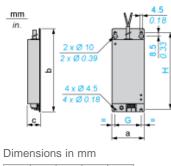

## Dimensions

| а                 | b   | с  | G  | Н   |
|-------------------|-----|----|----|-----|
| 117               | 184 | 40 | 97 | 170 |
| Dimensions in in. |     |    |    |     |

| а    | b    | с    | G    | н    |
|------|------|------|------|------|
| 4.61 | 7.24 | 1.57 | 3.82 | 6.69 |