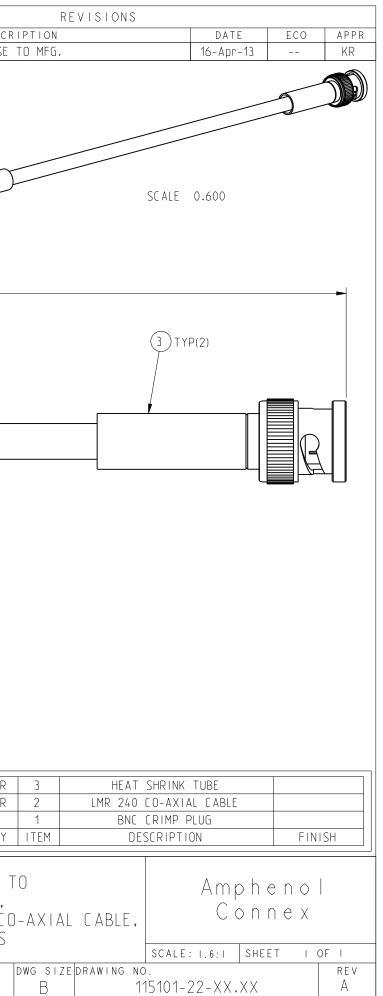

| NOTES:                                                                                                                                                                                                                                              | 115101-22-XX.XX                                                                                                                                                                                                                                                                                                                                                                                                       |                                                |
|-----------------------------------------------------------------------------------------------------------------------------------------------------------------------------------------------------------------------------------------------------|-----------------------------------------------------------------------------------------------------------------------------------------------------------------------------------------------------------------------------------------------------------------------------------------------------------------------------------------------------------------------------------------------------------------------|------------------------------------------------|
| 1. PACKAGE CABLE ASSEMBLIES IN BAG. LABEL BAG WITH AMPHENOL 115101-22-XX.XX AND DATE CODE.                                                                                                                                                          | DRAWING NO.                                                                                                                                                                                                                                                                                                                                                                                                           | REV DESC                                       |
| 2. CABLE ASSEMBLY TO BE 100% TESTED FOR HI-POT, CONTINUITY, SHORTS AND OPEN.                                                                                                                                                                        | THIRD ANGLE PROJ. 🕀 🚭                                                                                                                                                                                                                                                                                                                                                                                                 | A RELEASE                                      |
|                                                                                                                                                                                                                                                     |                                                                                                                                                                                                                                                                                                                                                                                                                       |                                                |
|                                                                                                                                                                                                                                                     | LENCTH VV VV (SEE TADLE)                                                                                                                                                                                                                                                                                                                                                                                              |                                                |
|                                                                                                                                                                                                                                                     | LENGTH XX.XX (SEE TABLE)                                                                                                                                                                                                                                                                                                                                                                                              |                                                |
|                                                                                                                                                                                                                                                     |                                                                                                                                                                                                                                                                                                                                                                                                                       |                                                |
| C - 0.75" MAX<br>[19.05 MM]<br>TYP(2)                                                                                                                                                                                                               | LENGTH TABLE       PART NUMBER     LENGTH (IN.)       115101-22-06.00     06.00 ±0.25       115101-22-12.00     12.00 ±0.25       115101-22-18.00     18.00 ±0.25       115101-22-24.00     24.00 ±0.50       115101-22-36.00     36.00 ±0.50       115101-22-48.00     48.00 ±0.50       * ADDITIONAL LENGTHS CAN BE PROVIDED<br>BY CHANGING XX.XX TO DESIRED LENGTH IN INCHES<br>CONTACT CONNEX MARKETING FOR QUOTE |                                                |
| DESIGN REQUIREMENTS:                                                                                                                                                                                                                                |                                                                                                                                                                                                                                                                                                                                                                                                                       |                                                |
| FREQUENCY TO GHz X CONTINUITY                                                                                                                                                                                                                       |                                                                                                                                                                                                                                                                                                                                                                                                                       |                                                |
| VSW R : 1 MAX X HI-POT : 500 VRMS                                                                                                                                                                                                                   |                                                                                                                                                                                                                                                                                                                                                                                                                       | 009-954-352 A/R                                |
| INS. LOSS dB MAX OTHER                                                                                                                                                                                                                              |                                                                                                                                                                                                                                                                                                                                                                                                                       | 009-881-299 A/R<br>112533 2<br>PART NUMBER QTY |
| UNLESS OTHERWISE SPECIFIED, DIMENSIONS ARE IN INCHES AND TOLERANCES ARE:<br>2 PLACE DECIMAL 3 PLACE DECIMAL ANGLES<br>±.015 (0,381 mm) ±.005 (0,127 mm) ± 1°                                                                                        | DRAWN DATE<br>KARTHIK R 16-Apr                                                                                                                                                                                                                                                                                                                                                                                        |                                                |
| NOTICE - These drawings, specifications, or other data (1) are, and remain the property of Amphenol Corp. (2) must be returned upon request; and (3) are                                                                                            | ENGINEER DATE<br>KARTHIK R 16-Apr                                                                                                                                                                                                                                                                                                                                                                                     | -13 BNC CRIMP PLUG,<br>USING LMR 240 C         |
| confidential and not to be disclosed to any person other than those to whom they are given by Amphenol Corp. The furnishing of these drawings, specifications, or other data by Amphenol Corp., or to any other person to anyone for any purpose is | APPROVED DATE                                                                                                                                                                                                                                                                                                                                                                                                         | VARIOUS LENGTHS                                |
| not to be regarded by implication or otherwise in any manner licensing, granting<br>rights or permitting such holder or any other person to manufacture, use or sell any                                                                            | CAD FILE                                                                                                                                                                                                                                                                                                                                                                                                              |                                                |
| product, process or design, patented or otherwise, that may in any way be related to or disclosed by said drawings, specifications, or other data.                                                                                                  |                                                                                                                                                                                                                                                                                                                                                                                                                       |                                                |