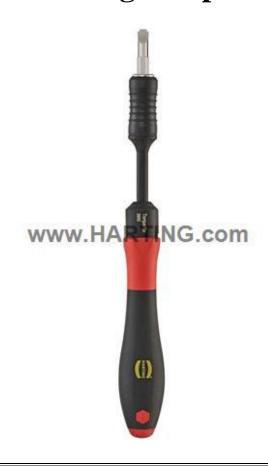

## Torque driver set for guide pins/bushing

| Part<br>number:          | 09 99 000 0840                           |                                                                                                                                         |  |  |  |  |
|--------------------------|------------------------------------------|-----------------------------------------------------------------------------------------------------------------------------------------|--|--|--|--|
| Description:             | Torque driver set for guide pins/bushing |                                                                                                                                         |  |  |  |  |
| Features                 |                                          |                                                                                                                                         |  |  |  |  |
| Type of tool:            |                                          | Torque set                                                                                                                              |  |  |  |  |
| Type of Tool, amendment: |                                          | For guiding pins and bushes<br>Moment of torque: 0.5 Nm<br>Incl. 1/4" Bit                                                               |  |  |  |  |
| Tolerance:               |                                          | ± 6 %                                                                                                                                   |  |  |  |  |
| Dimensions and weight    |                                          |                                                                                                                                         |  |  |  |  |
| Net Weight:              |                                          | 107.2 g                                                                                                                                 |  |  |  |  |
| Scope of delivery        |                                          |                                                                                                                                         |  |  |  |  |
| Range of delivery:       |                                          | Torque bit universal holder ¼" 1 HARTING guiding pins and bushes bit Product comes already pre-assembled in practical plastic packaging |  |  |  |  |