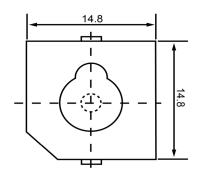

## **TOP VIEW**



## SIDE VIEW



## **BOTTOM VIEW**



| Sı                    | pecifications |       | Notes                       |                  | Revision History          |             |            |            |             |            |
|-----------------------|---------------|-------|-----------------------------|------------------|---------------------------|-------------|------------|------------|-------------|------------|
| Description           | Value         | Unit  |                             |                  | Version                   | Description |            |            | Date        | Approved   |
| Technology            | Piezo         |       | 1) All dimensions are in mm | 1                | Released from Engineering |             |            | 10/21/2013 | J.S