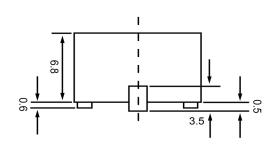

## **TOP VIEW**



## SIDE VIEW



## **BOTTOM VIEW**



| Sı                    | pecifications |       | Notes                       |                  | Revision History          |             |            |            |             |            |
|-----------------------|---------------|-------|-----------------------------|------------------|---------------------------|-------------|------------|------------|-------------|------------|
| Description           | Value         | Unit  |                             |                  | Version                   | Description |            |            | Date        | Approved   |
| Technology            | Piezo         |       | 1) All dimensions are in mm | 1                | Released from Engineering |             |            | 10/21/2013 | J.S         |            |