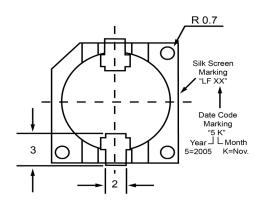

## **BOTTOM VIEW**

| Sı                    | pecifications |       | Notes                       |                  | Revision History          |             |            |            |             |            |
|-----------------------|---------------|-------|-----------------------------|------------------|---------------------------|-------------|------------|------------|-------------|------------|
| Description           | Value         | Unit  |                             |                  | Version                   | Description |            |            | Date        | Approved   |
| Technology            | Piezo         |       | 1) All dimensions are in mm | 1                | Released from Engineering |             |            | 10/21/2013 | J.S         |            |
| Resonant Frequency    | 5,000         | (Hz)  | 2) All parts meet RoHS      |                  |                           |             |            |            |             |            |
| Rated Voltage         | 12            | (V)   |                             |                  |                           |             |            |            |             |            |
| SPL @ 10cm            | 85            | (dBA) |                             |                  |                           |             |            |            |             |            |
| Capacitance           | 12,000        | (pF)  |                             |                  |                           |             |            |            |             |            |
| Mount Type            | Surface Mount |       |                             | -                |                           |             |            |            |             |            |
| Voltage Range         | 1~40          | (V)   |                             |                  |                           |             |            |            |             |            |
| Max Rated Current     | 7             | (mA)  |                             |                  |                           |             |            |            |             |            |
| Housing Material      | PPS           |       |                             |                  | Drawn by                  | Date        | Checked by | Date       | Approved by | Date       |
| Operating Temperature | -20 ~ +70     | °C    |                             |                  | A.B.                      | 10/21/2013  | C.E.       | 10/21/2013 | J.S         | 10/21/2013 |
| Storage Temperature   | -20 ~ +70     | °C    |                             | Piezo Transducer |                           | TP145012-1  |            |            |             |            |
| Weight                | 2             | (g)   |                             |                  |                           |             |            |            |             |            |