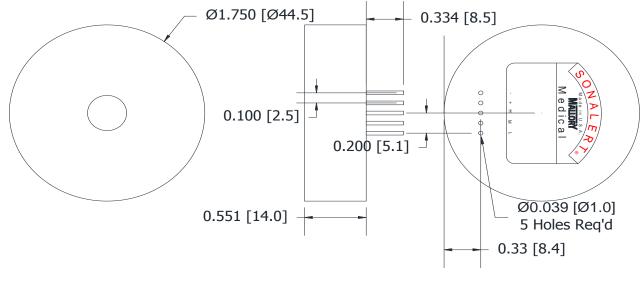

| MALLORY Mallory Sonalert Products,Inc. Sales Outline Drawing |                                                 |                                                           | Part #: SBT12MMDPC                                     |                                                              |
|--------------------------------------------------------------|-------------------------------------------------|-----------------------------------------------------------|--------------------------------------------------------|--------------------------------------------------------------|
|                                                              |                                                 |                                                           | Revision:                                              | F                                                            |
|                                                              |                                                 | alli Daganninada                                          | - 15000004 4 0                                         |                                                              |
| Specifications:                                              | cUL Recognized to IEC60601-1-8                  |                                                           |                                                        |                                                              |
|                                                              | Drug or Fluid Delivery Melody                   |                                                           |                                                        |                                                              |
| Sound Level Category:                                        | Silence                                         | Loud                                                      | Loud                                                   | Loud                                                         |
| Mode of Operation:                                           | Silence - NO<br>SOUND                           | Low Priority Alarm - 2<br>beeps repeating every<br>30 sec | Medium Priority Alarm: 3 beeps repeating every 7.5 sec | High Priority Alarm -<br>10 beeps repeating<br>every 2.5 sec |
| Loudness @ 10cm:                                             | Silence                                         | 85 to 95 dB(A) Typ.                                       | 85 to 95 dB(A) Typ.                                    | 85 to 95 dB(A) Typ.                                          |
| Frequency:                                                   | Silence                                         | 150 to 4000 Hz                                            | 150 to 4000 Hz                                         | 150 to 4000 Hz                                               |
| Connection:                                                  | Connect "+" to "+" & "-" to "-" of Power Supply | Connect "+" to "+" & "-"&<br>L to "-" of Power Supply     | Connect "+" to "+" & "-" & M to "-" of Power Supply    | Connect "+" to "+" & "-" & H to "-" of Power Supply          |
| Voltage Rating:                                              | 9 to 12 VDC                                     |                                                           |                                                        |                                                              |
| Average Current Draw:                                        | <15mA Typ.                                      | <15mA Typ.                                                | <15mA Typ.                                             | <20mA Typ.                                                   |
| Ipk Current*:                                                | 75mA                                            |                                                           |                                                        |                                                              |
| Housing Material:                                            | ABS 777D Plastic Resin, Black                   |                                                           |                                                        |                                                              |
| Storage Temperature:                                         | -40° to +85° C                                  |                                                           |                                                        |                                                              |
| Operating Temperature:                                       | -30° to +65° C                                  |                                                           |                                                        |                                                              |
| Weight Typical:                                              | 0.6 oz (17g)                                    |                                                           |                                                        |                                                              |
| Options:                                                     | Please contact factory.                         |                                                           |                                                        |                                                              |
| <b>Dimensions:</b> Inches [mn                                | -                                               | <b>cUL Recognized</b><br>NUMBER: 7880593                  | R                                                      | OHS Compliant                                                |
|                                                              | _ Ø1.750 [Ø44.5]                                | 0.334 [                                                   | 8.5]                                                   |                                                              |
|                                                              |                                                 |                                                           | O M W S O N O O O O O O O O O O O O O O O O O          |                                                              |

tolerances:

±0.01 [±0.3] ±0.005 [±0.1]

\*Ipk = Instantaneous Peak

www.mspindy.com