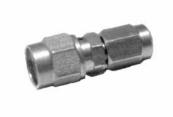

#### SMA Female Jack to SMM Female Jack

#### **Model Number**

#### **ADT-2845-SF-MMF-02**

#### **SPECIFICATIONS**

Frequency: DC - 18.0 GHz VSWR: 1.04 + .007 f (GHz) Impedance: 50 Ohms

Finish: Passivated Stainless Steel