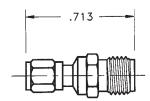

#### SMA Female Jack to SMM Female Jack

#### **Model Number**

#### **ADT-2845-SF-MMF-02**

#### **SPECIFICATIONS**

Frequency: DC - 18.0 GHz VSWR: 1.04 + .007 f (GHz) Impedance: 50 Ohms

Finish: Passivated Stainless Steel