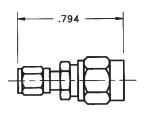

## SMA Male Plug to SMM Male Plug

#### **Model Number**

#### ADT-2848-SM-MMM-02

#### **SPECIFICATIONS**

Frequency: DC - 18.0 GHz VSWR: 1.04 + .007 f (GHz) Impedance: 50 Ohms

Finish: Passivated Stainless Steel