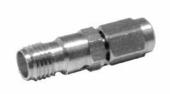

## SMA Male Plug to SMM Female Jack

#### **Model Number**

#### ADT-2846-SM-MMF-02

#### **SPECIFICATIONS**

Frequency: DC - 18.0 GHz VSWR: 1.04 + .007 f (GHz) Impedance: 50 Ohms

Finish: Passivated Stainless Steel