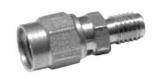

## SMA Female Jack to SMM Male Plug

#### **Model Number**

#### ADT-2847-SF-MMM-02

#### **SPECIFICATIONS**

Frequency: DC - 10.0 GHz VSWR: 1.04 + .007 f (GHz) Impedance: 50 Ohms

Finish: Passivated Stainless Steel