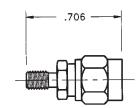

## SMA Male Plug to SMM Female Jack

#### **Model Number**

#### ADT-2846-SM-MMF-02

#### **SPECIFICATIONS**

Frequency: DC - 18.0 GHz VSWR: 1.04 + .007 f (GHz) Impedance: 50 Ohms

Finish: Passivated Stainless Steel