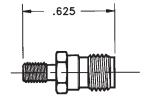

## SMA Male Plug to SMM Male Plug

#### **Model Number**

#### ADT-2848-SM-MMM-02

#### **SPECIFICATIONS**

Frequency: DC - 18.0 GHz VSWR: 1.04 + .007 f (GHz) Impedance: 50 Ohms

Finish: Passivated Stainless Steel