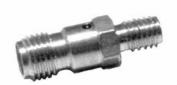

## SMA Female Jack to SMM Male Plug

#### **Model Number**

#### ADT-2847-SF-MMM-02

#### **SPECIFICATIONS**

Frequency: DC - 10.0 GHz VSWR: 1.04 + .007 f (GHz) Impedance: 50 Ohms

Finish: Passivated Stainless Steel