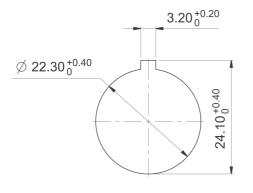

| +80 °C                                       |
| Operating life                       | 1,000,000 momentary / 500,000 latching cycle |
| B10                                  | 1,300,000 momentary / 650,000 latching cycle |
| Degree of protection from front side | IP65 (DIN EN 60529)                          |
| Environmental restistance            | acc. to IEC 60068-2-14, -30, -33 and -78     |
| Salt spray                           | IEC 600 68-2-11                              |
| ROHS compliant                       | yes                                          |
| REACH compliant                      | yes                                          |
| F =                                  | · · · ·                                      |



Panel cut-out to IEC 60947-5-1