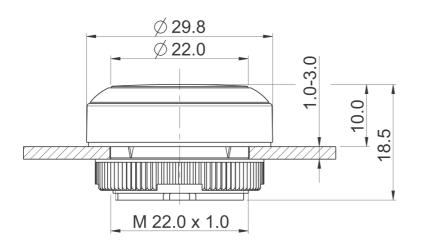

## RAFIX 22 FS<sup>+</sup> - Pushbutton, illuminated, flush lens, round collar, plastic front ring, latching 1.30.270.011/2408

 $\mathbf{R}$ 

**A** 

| General information                  |                                              |
|--------------------------------------|----------------------------------------------|
| Form of lens                         | flat lens                                    |
| Color of lens                        | translucent yellow                           |
| Color of front ring                  | silver-grey                                  |
| Form of collar                       | round                                        |
| Dimensions                           |                                              |
| Dimensions of collar                 | ø 29.8 mm                                    |
| Overall height                       | 9.85 mm                                      |
| Mounting depth                       | PCB 9.2 mm, QC 27 mm                         |
| Mounting hole                        | 22.3 mm                                      |
| Key grid                             | 30 x 30 mm                                   |
| Diameter of collar                   | 29.8 mm                                      |
|                                      |                                              |
| Mechanical design                    |                                              |
| Mounting                             | ring nut                                     |
| Contact function                     | latching                                     |
| Illuminability                       | yes                                          |
| Torque for nut ring                  | <u>1.2 Nm</u>                                |
| Mechanical characteristics           |                                              |
| Operating travel                     | 4 mm                                         |
| Robustness max.                      | 100 N                                        |
| Other specifications                 |                                              |
| Ambient temp. operating min.         | -25 °C                                       |
| Ambient temp. operating max.         | +70 °C                                       |
| Storage temperature min.             | -40 °C                                       |
| Storage temperature max.             | +80 °C                                       |
| Operating life                       | 1,000,000 momentary / 500,000 latching cycle |
| B10                                  | 1,300,000 momentary / 650,000 latching cycle |
| Degree of protection from front side | IP65 (DIN EN 60529)                          |
| Environmental restistance            | acc. to IEC 60068-2-14, -30, -33 and -78     |
| Salt spray                           | IEC 600 68-2-11                              |
| ROHS compliant                       | yes                                          |
| REACH compliant                      | yes                                          |
| F =                                  | · · · ·                                      |