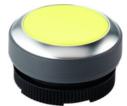

## RAFIX 22 FS<sup>+</sup> - Pushbutton, illuminated, flush lens, round collar, plastic front ring, latching 1.30.270.011/2408

 $\mathbf{R}$ 

**A** 

| General information                  |                                              |
|--------------------------------------|----------------------------------------------|
| Form of lens                         | flat lens                                    |
| Color of lens                        | translucent yellow                           |
| Color of front ring                  | silver-grey                                  |
| Form of collar                       | round                                        |
| Dimensions                           |                                              |
| Dimensions of collar                 | ø 29.8 mm                                    |
| Overall height                       | 9.85 mm                                      |
| Mounting depth                       | PCB 9.2 mm, QC 27 mm                         |
| Mounting hole                        | 22.3 mm                                      |
| Key grid                             | 30 x 30 mm                                   |
| Diameter of collar                   | 29.8 mm                                      |
|                                      |                                              |
| Mechanical design                    |                                              |
| Mounting                             | ring nut                                     |
| Contact function                     | latching                                     |
| Illuminability                       | yes                                          |
| Torque for nut ring                  | <u>1.2 Nm</u>                                |
| Mechanical characteristics           |                                              |
| Operating travel                     | 4 mm                                         |
| Robustness max.                      | 100 N                                        |
| Other specifications                 |                                              |
| Ambient temp. operating min.         | -25 °C                                       |
| Ambient temp. operating max.         | +70 °C                                       |
| Storage temperature min.             | -40 °C                                       |
| Storage temperature max.             | +80 °C                                       |
| Operating life                       | 1,000,000 momentary / 500,000 latching cycle |
| B10                                  | 1,300,000 momentary / 650,000 latching cycle |
| Degree of protection from front side | IP65 (DIN EN 60529)                          |
| Environmental restistance            | acc. to IEC 60068-2-14, -30, -33 and -78     |
| Salt spray                           | IEC 600 68-2-11                              |
| ROHS compliant                       | yes                                          |
| REACH compliant                      | yes                                          |
| F =                                  | · · · ·                                      |