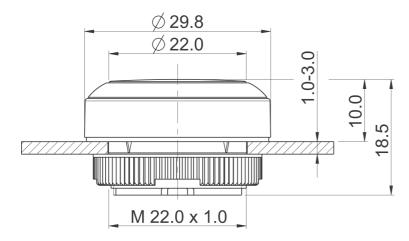

## RAFIX 22 FS<sup>+</sup> - Pushbutton, illuminated, flush lens, round collar, plastic front ring, momentary 1.30.270.001/2301

| General information                   |                                              |
|---------------------------------------|----------------------------------------------|
| Form of lens                          | flat lens                                    |
| Color of lens                         | translucent red                              |
| Color of front ring                   | black                                        |
| Form of collar                        | round                                        |
| Dimensions                            |                                              |
| Dimensions of collar                  | ø 29.8 mm                                    |
| Overall height                        | 9.85 mm                                      |
| Mounting depth                        | PCB 9.2 mm, QC 27 mm                         |
| Mounting hole                         | 22.3 mm                                      |
| Key grid                              | 30 x 30 mm                                   |
| Diameter of collar                    | 29.8 mm                                      |
|                                       |                                              |
| Mechanical design                     |                                              |
| Mounting                              | ring nut                                     |
| Contact function                      | momentary                                    |
| Illuminability                        | yes                                          |
| Torque for nut ring                   | 1.2 Nm                                       |
| Mechanical characteristics            |                                              |
| Operating travel                      | 4 mm                                         |
| Robustness max.                       | 100 N                                        |
| Other specifications                  |                                              |
| Ambient temp. operating min.          | -25 °C                                       |
| Ambient temp. operating max.          | +70 °C                                       |
| Storage temperature min.              | -40 °C                                       |
| Storage temperature max.              | +80 °C                                       |
| · · · · · · · · · · · · · · · · · · · |                                              |
| Operating life                        | 1,000,000 momentary / 500,000 latching cycle |
| B10                                   | 1,300,000 momentary / 650,000 latching cycle |
| Degree of protection from front side  | IP65 (DIN EN 60529)                          |
| Environmental restistance             | acc. to IEC 60068-2-14, -30, -33 and -78     |
| Salt spray                            | IEC 600 68-2-11                              |
| ROHS compliant                        | yes                                          |
| REACH compliant                       | yes                                          |