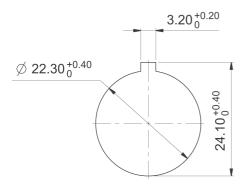

| +80 °C                                       |
| · · · · · · · · · · · · · · · · · · · |                                              |
| Operating life                        | 1,000,000 momentary / 500,000 latching cycle |
| B10                                   | 1,300,000 momentary / 650,000 latching cycle |
| Degree of protection from front side  | IP65 (DIN EN 60529)                          |
| Environmental restistance             | acc. to IEC 60068-2-14, -30, -33 and -78     |
| Salt spray                            | IEC 600 68-2-11                              |
| ROHS compliant                        | yes                                          |
| REACH compliant                       | yes                                          |



## Panel cut-out to IEC 60947-5-1