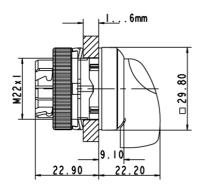

## 1.30.242.262/2200

Included: Ring nut with claw.

Other handle marking colors available on request.

| General information                                                         |                                     |
|-----------------------------------------------------------------------------|-------------------------------------|
| Actuator                                                                    | handle                              |
| Marking of handle                                                           | white                               |
| Color of front ring                                                         | silver metallic                     |
| Form of collar                                                              | square                              |
| Dimensions                                                                  |                                     |
| Dimensions of collar                                                        | 29.8 x 29.8 mm                      |
| Overall height                                                              | 22.2 mm                             |
| Mounting depth with contact block without cable                             | 56.4 mm                             |
| Mounting hole                                                               | ø 22.3 mm                           |
| Mounting grid                                                               | 50 x 30 mm                          |
| Mechanical design                                                           |                                     |
| Mounting                                                                    | ring nut                            |
| Contact function                                                            | latching                            |
| Illumination                                                                | yes                                 |
| Rotating angle                                                              | 1 x 90°, form V                     |
| Mechanical characteristics                                                  |                                     |
| Operating force max.                                                        | approx. 5 N for 1 switching element |
| Torque max.                                                                 | 2 Nm                                |
| Electrical characteristics                                                  |                                     |
| Protection class                                                            | II                                  |
|                                                                             |                                     |
| Other specifications                                                        |                                     |
| Operating life (operations)                                                 | 500,000 cycle                       |
| Degree of protection from front side                                        | <u>IP65 (DIN EN 60529)</u>          |
| Ambient temp. operating min.                                                | 25 °C                               |
| Ambient temp. operating max.                                                | +70 °C                              |
|                                                                             |                                     |
| Storage temperature min.                                                    | -40 °C                              |
| Storage temperature min. Storage temperature max.                           |                                     |
| Storage temperature min. Storage temperature max. Environmental restistance | -40 °C                              |
| Storage temperature min. Storage temperature max.                           | -40 °C<br>+80 °C                    |