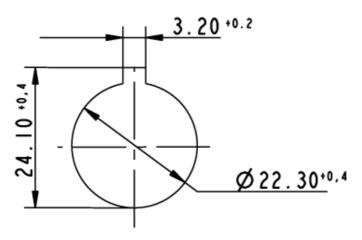

| 25 °C                               |
| Ambient temp. operating max.                                                | +70 °C                              |
|                                                                             |                                     |
| Storage temperature min.                                                    | -40 °C                              |
| Storage temperature min. Storage temperature max.                           |                                     |
| Storage temperature min. Storage temperature max. Environmental restistance | -40 °C                              |
| Storage temperature min. Storage temperature max.                           | -40 °C<br>+80 °C                    |



Panel cut-out to IEC 60947-5-1