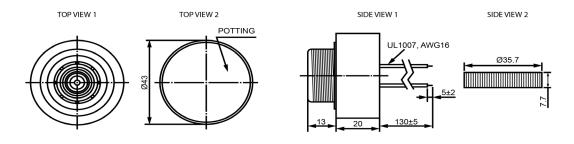

## **TOP VIEW**

## SIDE VIEW

| Specifications        |             |       | Notes                                              |                 | Revision History |                           |            |            |             |            |
|-----------------------|-------------|-------|----------------------------------------------------|-----------------|------------------|---------------------------|------------|------------|-------------|------------|
| Description           | Value       | Unit  | Notes                                              |                 | Version          | Description               |            |            | Date        | Approved   |
| Technology            | Piezo       |       | 1) All dimensions are in mm unless otherwise noted |                 | 1                | Released from Engineering |            |            | 10/21/2013  | J.S        |
| Resonant Frequency    | 2,900       | (Hz)  | 2) All parts meet RoHS                             |                 |                  |                           |            |            |             |            |
| Rated Voltage         | 12          | (V)   |                                                    |                 |                  |                           |            |            |             |            |
| SPL @ 10cm            | 110         | (dBA) |                                                    |                 |                  |                           |            |            |             |            |
| Tone                  | Single      |       |                                                    |                 |                  |                           |            |            |             |            |
| Mount Type            | Panel Mount |       |                                                    |                 |                  |                           |            |            |             |            |
| Voltage Range         | 3~20        | (V)   |                                                    |                 |                  |                           |            |            |             |            |
| Max Rated Current     | 50          | (mA)  |                                                    |                 |                  |                           |            |            |             |            |
| Housing Material      | ABS         |       |                                                    |                 | Drawn by         | Date                      | Checked by | Date       | Approved by | Date       |
| Operating Temperature | -20 ~ +60   | °C    |                                                    |                 | A.B.             | 10/21/2013                | C.E.       | 10/21/2013 | J.S         | 10/21/2013 |
| Storage Temperature   | -30 ~ +70   | °C    |                                                    | Piezo Indicator |                  | IP432912-4                |            |            |             |            |
| Weight                | 43          | (g)   |                                                    | Piezo indicator | 17452512-4       |                           |            |            |             |            |