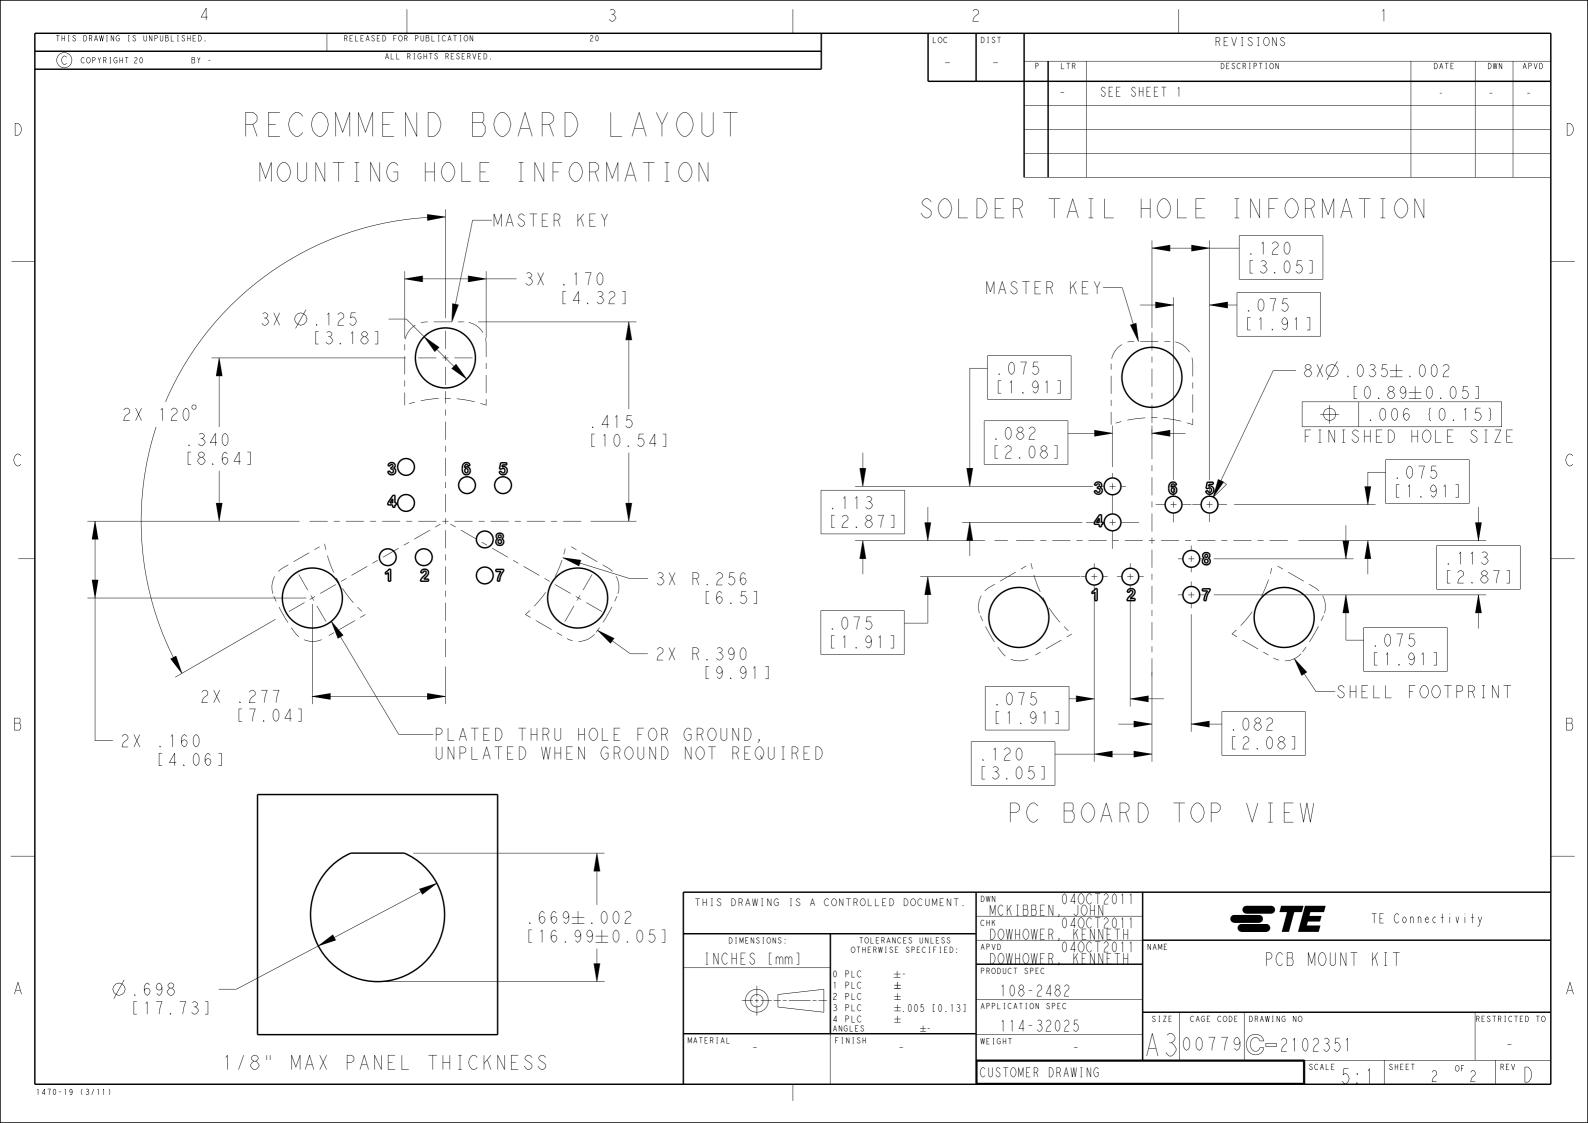

| REVISIONS   |           |     |      |
|-------------|-----------|-----|------|
| DESCRIPTION | DATE      | DWN | APVD |
| 13-001557   | 12FEB2013 | СТ  | DM   |
|             |           |     |      |
|             |           |     |      |
|             |           |     |      |
|             |           |     |      |

-MASTER KEY

11/16"- 24 THREAD

-TRIPLE START 5/8" MODIFIED ACME THREAD

BLACK ZINC NICKEL PLATE 2102351-6 2102351-5 BLACK ZINC NICKEL PLATE 2102351-4 2102351-3 BLACK ZINC NICKEL PLATE 2102351-2 2102351-1 FINISH PART NUMBER

=TE

TE Connectivity

PCB MOUNT KIT

| GE CODE | DRAWING     | NO        |       |   | R    | ESTRICTED TO |
|---------|-------------|-----------|-------|---|------|--------------|
| )779(   | <b>G</b> =2 | 102351    |       |   |      | -            |
| ·       |             | scale 2:1 | SHEET | 1 | OF 2 | rev D        |
|         |             |           |       |   |      |              |

В

А

С