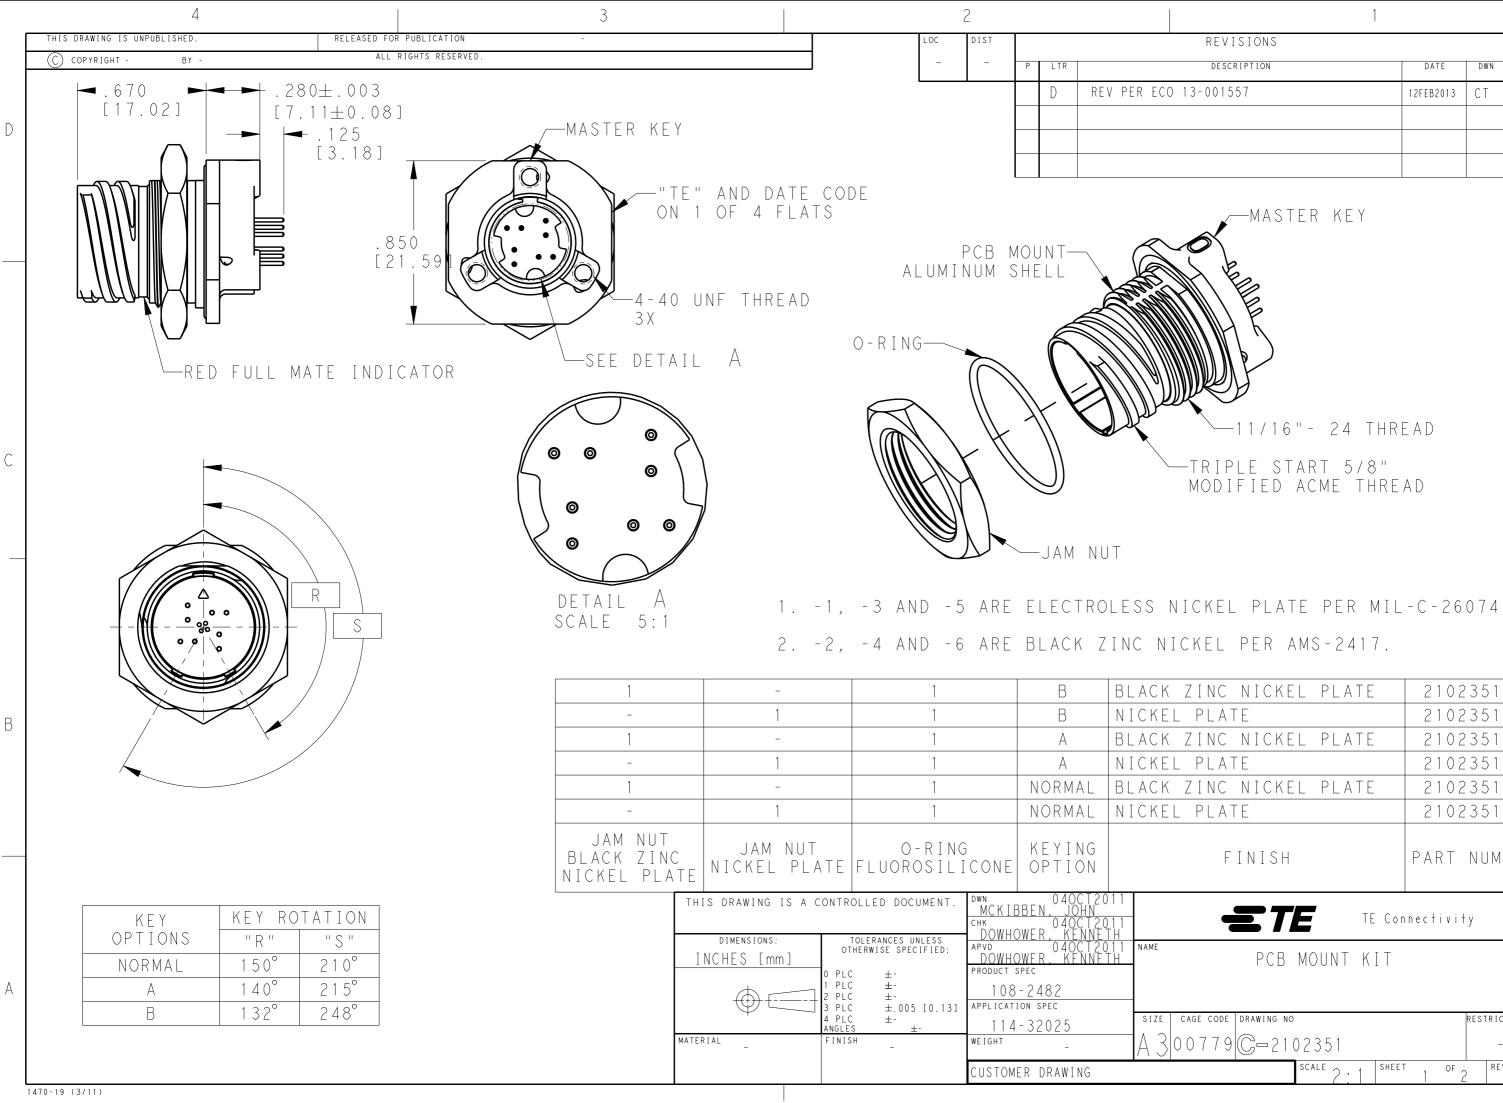

| REVISIONS   |           |     |      |
|-------------|-----------|-----|------|
| DESCRIPTION | DATE      | DWN | APVD |
| 13-001557   | 12FEB2013 | СТ  | DM   |
|             |           |     |      |
|             |           |     |      |
|             |           |     |      |
|             |           |     |      |

-MASTER KEY

11/16"- 24 THREAD

-TRIPLE START 5/8" MODIFIED ACME THREAD

BLACK ZINC NICKEL PLATE 2102351-6 2102351-5 BLACK ZINC NICKEL PLATE 2102351-4 2102351-3 BLACK ZINC NICKEL PLATE 2102351-2 2102351-1 FINISH PART NUMBER

=TE

TE Connectivity

PCB MOUNT KIT

| GE CODE | DRAWING     | NO        |       |   | R    | ESTRICTED TO |
|---------|-------------|-----------|-------|---|------|--------------|
| )779(   | <b>G</b> =2 | 102351    |       |   |      | -            |
| ·       |             | scale 2:1 | SHEET | 1 | OF 2 | rev D        |
|         |             |           |       |   |      |              |

В

А

С