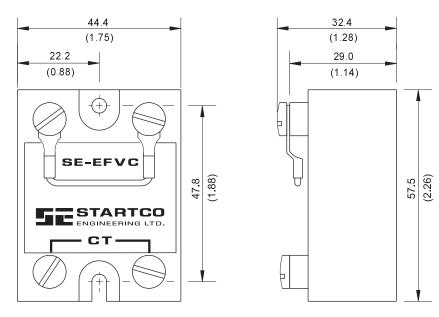

## NOTES:

DIMENSIONS IN MILLIMETRES (INCHES).
MOUNTING SCREWS M4 x 12 OR 8-32 x 0.50.

The SE-EFVC is a voltage clamp that protects the sensitive earth-fault input on a SE-701, MPU-16A, or FPU-16. A SE-EFVC may be required when a CT other than the EFCT-1 or EFCT-2 is used. See Note 3 of Technical Information 11.1 "Ground-Fault CT Selection Flowchart".