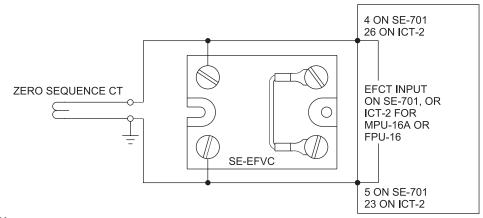

## NOTES:

DIMENSIONS IN MILLIMETRES (INCHES).
MOUNTING SCREWS M4 x 12 OR 8-32 x 0.50.

The SE-EFVC is a voltage clamp that protects the sensitive earth-fault input on a SE-701, MPU-16A, or FPU-16. A SE-EFVC may be required when a CT other than the EFCT-1 or EFCT-2 is used. See Note 3 of Technical Information 11.1 "Ground-Fault CT Selection Flowchart".