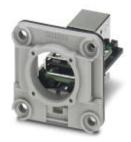

USB socket insert, 4-pos., USB socket type A to USB socket type B, socket type A to panel mounting frame side, for the Freenet system in the panel mounting frame, IP20 terminal outlet, 19" patch panel, and service interface

#### Mechanical characteristics

| Number of positions | 4              |
|---------------------|----------------|
| Connection profile  | USB            |
| Connection method   | Socket, type A |
| Color               | gray           |

#### Material data

| Inflammability class according to UL 94 | V0               |
|-----------------------------------------|------------------|
| Housing material                        | PC               |
| Contact carrier material                | Thermoplastic    |
| Contact material                        | Copper alloy     |
| Contact surface material                | Gold over nickel |