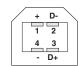

erial                        | Copper alloy     |
| Contact surface material                | Gold over nickel |

06/02/2015 Page 1 / 3



# USB female insert - CUC-V06-F1PGY-UBA/UBBB - 1411904

# Technical data

#### Electrical characteristics

| Rated voltage (III/3)                   | 30 V    |
|-----------------------------------------|---------|
| Rated current                           | 1 A     |
| Transmission characteristics (category) | USB 2.0 |

# Classifications

# eCl@ss

| eCl@ss 5.1 | 27260701 |
|------------|----------|
| eCl@ss 6.0 | 19150701 |

### **ETIM**

| ETIM 4.0 | EC001121 |
|----------|----------|
| ETIM 5.0 | EC001121 |

# Drawings

### Dimensional drawing

# 

## Schematic diagram



Pin assignment socket USB, type A

#### Panel cutout

### Schematic diagram



#### Pin assignment socket USB, type B

## Dimensional drawing





Dimensional drawing



Phoenix Contact 2015 © - all rights reserved http://www.phoenixcontact.com