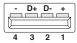

|
| Contact carrier material                | Thermoplastic    |
| Contact material                        | Copper alloy     |
| Contact surface material                | Gold over nickel |

06/02/2015 Page 1 / 3



# USB female insert - CUC-V06-F1PGY-UBA/UBBB - 1411904

# Technical data

#### Electrical characteristics

| Rated voltage (III/3)                   | 30 V    |
|-----------------------------------------|---------|
| Rated current                           | 1 A     |
| Transmission characteristics (category) | USB 2.0 |

# Classifications

# eCl@ss

| eCl@ss 5.1 | 27260701 |
|------------|----------|
| eCl@ss 6.0 | 19150701 |

### **ETIM**

| ETIM 4.0 | EC001121 |
|----------|----------|
| ETIM 5.0 | EC001121 |

# Drawings

### Dimensional drawing

# 

## Schematic diagram



Pin assignment socket USB, type A

#### Panel cutout

### Schematic diagram



#### Pin assignment socket USB, type B

## Dimensional drawing





Dimensional drawing



Phoenix Contact 2015 © - all rights reserved http://www.phoenixcontact.com