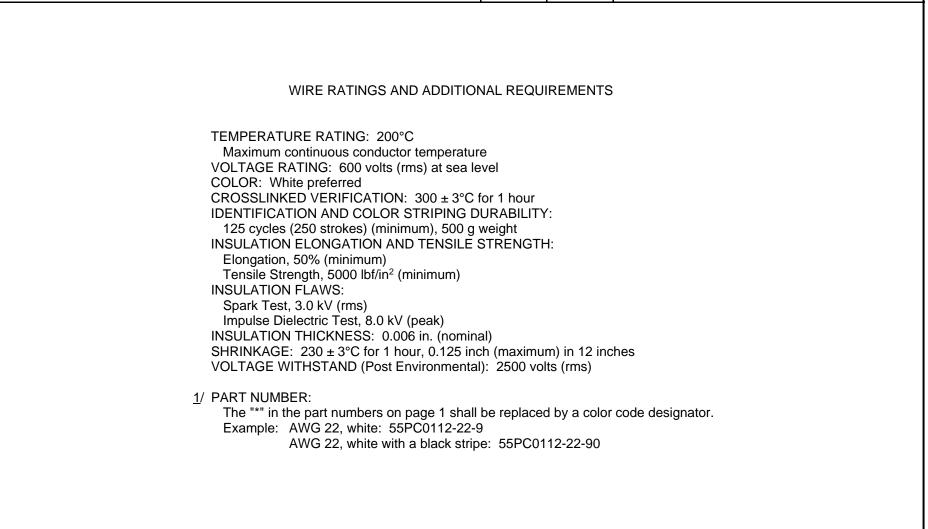

|                                                                                          | SPECIFICATION CONTROL DRAWING                                                                                                                                                                                                                                                                                                                                                                                                                                                                                                                                                                                                                                                                                                        |                                          |                              |                 |                     |                            |                     |                 |                     | 55PC0112                                                                    |                          |  |
|------------------------------------------------------------------------------------------|--------------------------------------------------------------------------------------------------------------------------------------------------------------------------------------------------------------------------------------------------------------------------------------------------------------------------------------------------------------------------------------------------------------------------------------------------------------------------------------------------------------------------------------------------------------------------------------------------------------------------------------------------------------------------------------------------------------------------------------|------------------------------------------|------------------------------|-----------------|---------------------|----------------------------|---------------------|-----------------|---------------------|-----------------------------------------------------------------------------|--------------------------|--|
| Title WIRE, RAD                                                                          | WIRE, RADIATION-CROSSLINKED, MODIFIED ETFE-INSULATED, LIGHTWEIGHT, GENERAL PURPOSE, 600 VOLT                                                                                                                                                                                                                                                                                                                                                                                                                                                                                                                                                                                                                                         |                                          |                              |                 |                     |                            |                     |                 |                     | Rev                                                                         | vision<br>F              |  |
| This specification sheet forms a part of the latest issue of Raychem Specification 55PC. |                                                                                                                                                                                                                                                                                                                                                                                                                                                                                                                                                                                                                                                                                                                                      |                                          |                              |                 |                     |                            |                     |                 |                     |                                                                             |                          |  |
|                                                                                          | CONDUCTOR - SILVER-COATED COPPER<br>MODIFIED ETFE                                                                                                                                                                                                                                                                                                                                                                                                                                                                                                                                                                                                                                                                                    |                                          |                              |                 |                     |                            |                     |                 |                     |                                                                             |                          |  |
| CONSTRUCTION DETAILS                                                                     |                                                                                                                                                                                                                                                                                                                                                                                                                                                                                                                                                                                                                                                                                                                                      |                                          |                              |                 |                     |                            |                     |                 |                     |                                                                             |                          |  |
|                                                                                          |                                                                                                                                                                                                                                                                                                                                                                                                                                                                                                                                                                                                                                                                                                                                      | CONDUCTOR<br>STRANDING<br>(number x AWG) | CONDUCTOR DIAMETER<br>(inch) |                 |                     |                            | FINISHED WIRE       |                 |                     |                                                                             |                          |  |
| PART NUMBEI<br><u>1</u> /                                                                | SIZE                                                                                                                                                                                                                                                                                                                                                                                                                                                                                                                                                                                                                                                                                                                                 |                                          |                              |                 |                     | RESISTANCE (inc            |                     |                 | AMETER<br>(inch)    |                                                                             | WEIGHT<br>(lbs/1000 ft.) |  |
| _                                                                                        | (AWG)                                                                                                                                                                                                                                                                                                                                                                                                                                                                                                                                                                                                                                                                                                                                |                                          | LOWER<br>SPEC LIMIT          | TARGET<br>VALUE | UPPER<br>SPEC LIMIT | AT 20°C<br>(ohms/1000 ft.) | LOWER<br>SPEC LIMIT | TARGET<br>VALUE | UPPER<br>SPEC LIMIT | TARGET<br>VALUE                                                             | UPPER<br>SPEC LIMIT      |  |
| 55PC0112-26-*                                                                            | * 26                                                                                                                                                                                                                                                                                                                                                                                                                                                                                                                                                                                                                                                                                                                                 | 19 x 38                                  | .0175                        | .0183           | .0191               | 38.4                       | .0291               | .0305           | .0319               | 1.23                                                                        | 1.34                     |  |
| 55PC0112-24-*                                                                            | * 24                                                                                                                                                                                                                                                                                                                                                                                                                                                                                                                                                                                                                                                                                                                                 | 19 x 36                                  | .0225                        | .0233           | .0241               | 24.3                       | .0341               | .0355           | .0369               | 1.81                                                                        | 1.93                     |  |
| 55PC0112-22-*                                                                            | * 22                                                                                                                                                                                                                                                                                                                                                                                                                                                                                                                                                                                                                                                                                                                                 | 19 x 34                                  | .0285                        | .0293           | .0301               | 15.1                       | .0401               | .0415           | .0429               | 2.69                                                                        | 2.83                     |  |
| 55PC0112-20-*                                                                            | * 20                                                                                                                                                                                                                                                                                                                                                                                                                                                                                                                                                                                                                                                                                                                                 | 19 x 32                                  | .0365                        | .0375           | .0385               | 9.19                       | .0481               | .0495           | .0509               | 4.11                                                                        | 4.27                     |  |
| 55PC0112-18-*                                                                            | * 18                                                                                                                                                                                                                                                                                                                                                                                                                                                                                                                                                                                                                                                                                                                                 | 19 x 30                                  | .0452                        | .0464           | .0476               | 5.79                       | .0573               | .0590           | .0607               | 6.27                                                                        | 6.56                     |  |
| 55PC0112-16-*                                                                            | * 16                                                                                                                                                                                                                                                                                                                                                                                                                                                                                                                                                                                                                                                                                                                                 | 19 x 29                                  | .0514                        | .0527           | .0538               | 4.52                       | .0646               | .0665           | .0684               | 8.01                                                                        | 8.33                     |  |
| 55PC0112-14-*                                                                            | * 14                                                                                                                                                                                                                                                                                                                                                                                                                                                                                                                                                                                                                                                                                                                                 | 19 x 27                                  | .0644                        | .0659           | .0674               | 2.88                       | .0789               | .0810           | .0831               | 12.39                                                                       | 12.81                    |  |
| 55PC0112-12-*                                                                            | * 12                                                                                                                                                                                                                                                                                                                                                                                                                                                                                                                                                                                                                                                                                                                                 | 37 x 28                                  | .0825                        | .0845           | .0865               | 1.90                       | .0974               | .1000           | .1026               | 19.17                                                                       | 19.71                    |  |
| 55PC0112-10-*                                                                            | * 10                                                                                                                                                                                                                                                                                                                                                                                                                                                                                                                                                                                                                                                                                                                                 | 37 x 26                                  | .1050                        | .1070           | .1090               | 1.19                       | .1220               | .1260           | .1300               | 30.68                                                                       | 31.70                    |  |
| 55PC0112-8-*                                                                             | 8                                                                                                                                                                                                                                                                                                                                                                                                                                                                                                                                                                                                                                                                                                                                    | 133 x 29                                 | .158                         | .163            | .169                | .658                       | .183                | .188            | .193                | 57.7                                                                        | 59.9                     |  |
| 55PC0112-6-*                                                                             | 6                                                                                                                                                                                                                                                                                                                                                                                                                                                                                                                                                                                                                                                                                                                                    | 133 x 27                                 | .198                         | .205            | .212                | .418                       | .225                | .234            | .243                | 89.1                                                                        | 94.1                     |  |
| Page 1 of 2                                                                              | Users should evaluate the suitability of this product for their application. Specifications are subject to change without notice.<br>Tyco Electronics Corporation also reserves the right to make changes in materials or processing, which do not affect compliance with any specification, without notification to Buyer.   1/ COLORS AND COLOR CODE DESIGNATORS SHALL BE IN ACCORDANCE WITH MIL-STD-681. OTHER CODES AND SUFFIXES MAY BE<br>ADDED TO THE PART NUMBER, AS NECESSARY, TO CAPTURE ANY ADDITIONAL REQUIREMENTS IMPOSED BY THE PURCHASE ORDER.   Raychem, TE Connectivity, TE connectivity (logo), and TE (logo) are trademarks.   Page 1 of 2 DIMENSIONS ARE IN INCHES AND. UNLESS OTHERWISE DESIGNATED. ARE NOMINAL. |                                          |                              |                 |                     |                            |                     |                 |                     |                                                                             |                          |  |
| 1 490 1 01 2                                                                             | DIMENSIONS ARE IN INCHES AND, UNLESS OTHERWISE DESIGNATED, ARE NOMINAL.<br>THIS SPECIFICATION SHEET TAKES PRECEDENCE OVER DOCUMENTS REFERENCED HEREIN.<br>REFERENCED DOCUMENTS SHALL BE OF THE ISSUE IN EFFECT ON DATE OF INVITATION FOR BID.                                                                                                                                                                                                                                                                                                                                                                                                                                                                                        |                                          |                              |                 |                     |                            |                     |                 | con                 | Redwood City, CA 94063-3800<br>Phone: 1-800-227-8816<br>Fax: 1-650-361-6297 |                          |  |