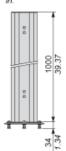

### Complementary

| Ambient air temperature for operation | 14122 °F (-1050 °C)<br>14121 °F   |  |
|---------------------------------------|-----------------------------------|--|
| Ambient air temperature for storage   | -13158 °F (-2570 °C)<br>-13158 °F |  |
| Kit composition                       | 1 Pg 11 cable gland(s)            |  |
| Height                                | 39.37 in (1000 mm)                |  |
| Height protected                      | 24.02 in (610 mm)                 |  |
| Product weight                        | 8.16 lb(US) (3.7 kg)              |  |
|                                       |                                   |  |

### **Dimensions**

With XUSZFB2

With XUSZFB1