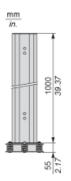

### Complementary

| Ambient air temperature for operation | 14122 °F (-1050 °C)<br>14121 °F   |  |
|---------------------------------------|-----------------------------------|--|
| Ambient air temperature for storage   | -13158 °F (-2570 °C)<br>-13158 °F |  |
| Kit composition                       | 1 Pg 11 cable gland(s)            |  |
| Height                                | 39.37 in (1000 mm)                |  |
| Height protected                      | 24.02 in (610 mm)                 |  |
| Product weight                        | 8.16 lb(US) (3.7 kg)              |  |
|                                       |                                   |  |

### **Dimensions**

With XUSZFB2

With XUSZFB1