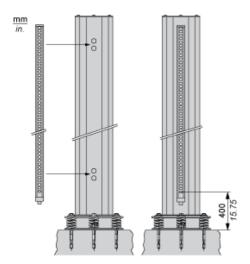

| e Diisononyl phthalate (DINP), which is known to the State of California to cause cancer, and |
| Di-isodecyl phthalate (DIDP), which is known to the StateDi-isodecyl phthalate (DIDP), which is known to the State of California to cause bir |                                                                                               |

Di-isodecyl phthalate (DIDP), which is known to the StateDi-isodecyl phthalate (DIDP), which is known to the State of California to cause birth of California to cause birth defects or other reproductive defects or other reproductive harm. harm.

For more information go to www.p65warnings.ca.gov For more information go to www.p65warnings.ca.gov

### **Dimensions**

With XUSZFB2





With XUSZFB1



# **Mounting and Clearance**