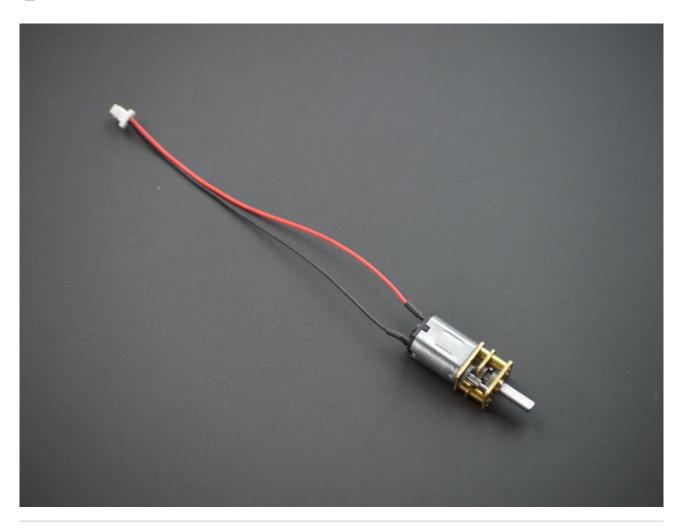

## **DESCRIPTION**

Add motion to your TinyDuino project! This gear motor uses the same JST connector that can be found on our <u>Dual Motor TinyShield</u>, meaning it can be plugged right in without any soldering or crimping.

This motor has a built in gearbox which achieves 200:1 speed reduction for high torque. This makes it great for applications like robotics and anything else that would require high torque in a small package.

Fits any wheel, gear, or other attachment that fits a 3mm diameter D profile shaft, like our 45mm Wheels.