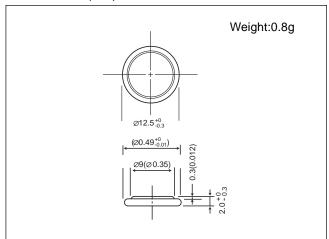

#### Dimensions(mm)

**Note:** This bare cell diagram is for size reference only. Please refer to the tab configurations at the end of this section for available tabs.