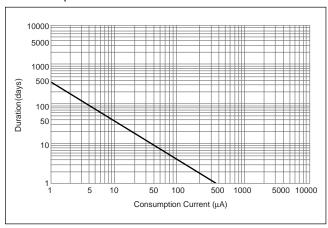

# Manganese Lithium Coin Batteries (ML series): Individual Specifications

### **ML920**

#### Dimensions(mm)



#### Specification

| Nominal voltage (V)           | 3         |
|-------------------------------|-----------|
| Nominal capacity (mAh)        | 11.0      |
| Continuous standard load (mA) | 0.03      |
| Operating temperature (C)     | -20 ~ +60 |

tab configurations at the end of this section for available tabs.

#### Discharge characteristics



#### Consumption current vs. Duration time



### **ML1220**

#### Dimensions(mm)



**Note:** This bare cell diagram is for size reference only. Please refer to the tab configurations at the end of this section for available tabs.

#### Specification

| Nominal voltage (V)           | 3         |
|-------------------------------|-----------|
| Nominal capacity (mAh)        | 17.0      |
| Continuous standard load (mA) | 0.03      |
| Operating temperature (C)     | -20 ~ +60 |

#### Discharge characteristics



#### Consumption current vs. Duration time



## **Mouser Electronics**

**Authorized Distributor** 

Click to View Pricing, Inventory, Delivery & Lifecycle Information:

## Panasonic:

ML-1220/F1BN ML-1220/F1AN ML-1220/V1AN ML-920S/DN ML-1220/BN ML-1220/H1AN