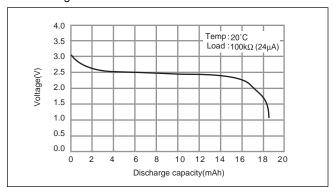

------------------------------|-----------|
| Nominal capacity (mAh)        | 11.0      |
| Continuous standard load (mA) | 0.03      |
| Operating temperature (C)     | -20 ~ +60 |

tab configurations at the end of this section for available tabs.

#### Discharge characteristics



#### Consumption current vs. Duration time



### **ML1220**

#### Dimensions(mm)



**Note:** This bare cell diagram is for size reference only. Please refer to the tab configurations at the end of this section for available tabs.

#### Specification

| Nominal voltage (V)           | 3         |
|-------------------------------|-----------|
| Nominal capacity (mAh)        | 17.0      |
| Continuous standard load (mA) | 0.03      |
| Operating temperature (C)     | -20 ~ +60 |

#### Discharge characteristics



#### Consumption current vs. Duration time



## **Mouser Electronics**

**Authorized Distributor** 

Click to View Pricing, Inventory, Delivery & Lifecycle Information:

## Panasonic:

ML-1220/F1BN ML-1220/F1AN ML-1220/V1AN ML-920S/DN ML-1220/BN ML-1220/H1AN