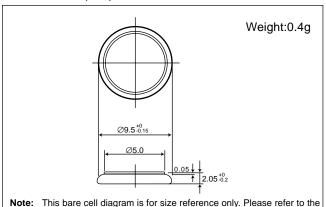

#### Dimensions(mm)

#### Specification

| Nominal voltage (V)           | 3         |
|-------------------------------|-----------|
| Nominal capacity (mAh)        | 11.0      |
| Continuous standard load (mA) | 0.03      |
| Operating temperature (C)     | -20 ~ +60 |

tab configurations at the end of this section for available tabs.