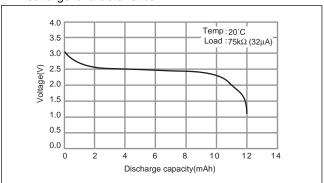

# Manganese Lithium Coin Batteries (ML series): Individual Specifications

### **ML920**

#### Dimensions(mm)



#### Specification

| Nominal voltage (V)           | 3         |
|-------------------------------|-----------|
| Nominal capacity (mAh)        | 11.0      |
| Continuous standard load (mA) | 0.03      |
| Operating temperature (C)     | -20 ~ +60 |

tab configurations at the end of this section for available tabs.

#### Discharge characteristics



#### Consumption current vs. Duration time



### **ML1220**

#### Dimensions(mm)



**Note:** This bare cell diagram is for size reference only. Please refer to the tab configurations at the end of this section for available tabs.

#### Specification

| Nominal voltage (V)           | 3         |
|-------------------------------|-----------|
| Nominal capacity (mAh)        | 17.0      |
| Continuous standard load (mA) | 0.03      |
| Operating temperature (C)     | -20 ~ +60 |

#### Discharge characteristics



#### Consumption current vs. Duration time



## **Mouser Electronics**

**Authorized Distributor** 

Click to View Pricing, Inventory, Delivery & Lifecycle Information:

## Panasonic:

ML-1220/F1BN ML-1220/F1AN ML-1220/V1AN ML-920S/DN ML-1220/BN ML-1220/H1AN