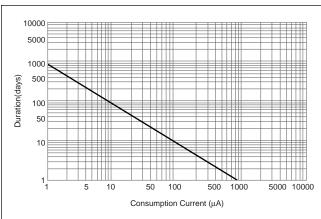

Nominal capacity (mAh)        | 11.0      |
| Continuous standard load (mA) | 0.03      |
| Operating temperature (C)     | -20 ~ +60 |

tab configurations at the end of this section for available tabs.

#### Discharge characteristics



#### Consumption current vs. Duration time



### **ML1220**

#### Dimensions(mm)



**Note:** This bare cell diagram is for size reference only. Please refer to the tab configurations at the end of this section for available tabs.

#### Specification

| Nominal voltage (V)           | 3         |
|-------------------------------|-----------|
| Nominal capacity (mAh)        | 17.0      |
| Continuous standard load (mA) | 0.03      |
| Operating temperature (C)     | -20 ~ +60 |

#### Discharge characteristics



#### Consumption current vs. Duration time



## **Mouser Electronics**

**Authorized Distributor** 

Click to View Pricing, Inventory, Delivery & Lifecycle Information:

## Panasonic:

ML-1220/F1BN ML-1220/F1AN ML-1220/V1AN ML-920S/DN ML-1220/BN ML-1220/H1AN