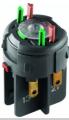

## RAFIX 22 FS<sup>+</sup> - Contact block with quick-connect terminals, gold contacts

## 1.20.126.103/9000

| General information                                |                                          |
|----------------------------------------------------|------------------------------------------|
| Lamp optional                                      | LED-Clip                                 |
|                                                    |                                          |
| Mechanical design                                  |                                          |
| Mounting                                           | snap on actuator                         |
| Contact system                                     | bridge-contact self cleaning             |
| Contact materials                                  | Au                                       |
| Contact arrangement                                | 1 NC + 1 NO                              |
| NC contact forcibly actuated acc. to IEC 60947-5-1 | yes                                      |
| Terminals                                          | quick connect terminals 2.8 x 0.8 mm     |
|                                                    |                                          |
| Electrical characteristics                         |                                          |
| Operating voltage min.                             | _1 V                                     |
| Operating voltage max.                             | 35 V                                     |
| Operating current min.                             | 1 mA                                     |
| Operating current max.                             | 100 mA                                   |
| Rated power max.                                   | 250 mW                                   |
| Other specifications                               |                                          |
| Operating life at 10 mA / 24V DC                   | 1,000,000                                |
| B10                                                | 1,300,000                                |
| Switching reliability at 5mA / 24V DC              | 10 x 10 <sup>-6</sup>                    |
| Ambient temp. operating min.                       | -40 °C                                   |
| Storage temperature max.                           | +85 °C                                   |
| Storage temperature min.                           | -40 °C                                   |
| Storage temperature max.                           | +85 °C                                   |
| Color of plunger                                   | red and green                            |
| Robustness                                         | acc. to IEC 60947-5-5 (TÜV)              |
| Shock resistance acc. to IEC 60068-2-27            | 15 g at 11 ms, amplitude half sinusoidal |
| Resistance to vibrations acc. to IEC 60068-2-6     | 5 g at 10 500 Hz                         |
| Environmental restistance                          | acc. to IEC 60068-2-14, -30, -33 and -78 |
| Color of housing                                   | grey                                     |
| ROHS compliant                                     | yes                                      |
| REACH compliant                                    | yes                                      |