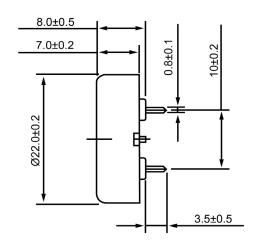

## **TOP VIEW**



## SIDE VIEW



## **BOTTOM VIEW**



| Specifications        |             |       | Natas                       |                              | Revision History          |             |            |           |             |           |
|-----------------------|-------------|-------|-----------------------------|------------------------------|---------------------------|-------------|------------|-----------|-------------|-----------|
| Description           | Value       | Unit  | Notes                       |                              | Version                   | Description |            |           | Date        | Approved  |
| Technology            | Piezo       |       | 1) All dimensions are in mm | 1                            | Released from Engineering |             |            | 12/4/2