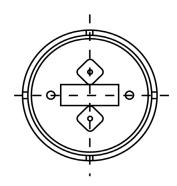

## **TOP VIEW**



## SIDE VIEW



## **BOTTOM VIEW**



| Specifications        |             |       | Natas                       |                              | Revision History          |             |            |           |             |           |
|-----------------------|-------------|-------|-----------------------------|------------------------------|---------------------------|-------------|------------|-----------|-------------|-----------|
| Description           | Value       | Unit  | Notes                       |                              | Version                   | Description |            |           | Date        | Approved  |
| Technology            | Piezo       |       | 1) All dimensions are in mm | 1                            | Released from Engineering |             |            | 12/4/2013 | J.S         |