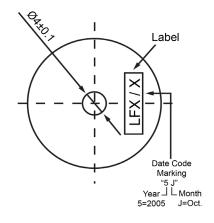

## **BOTTOM VIEW**

| Specifications        |             |       | Natas                       |                              | Revision History          |             |            |           |             |           |
|-----------------------|-------------|-------|-----------------------------|------------------------------|---------------------------|-------------|------------|-----------|-------------|-----------|
| Description           | Value       | Unit  | Notes                       |                              | Version                   | Description |            |           | Date        | Approved  |
| Technology            | Piezo       |       | 1) All dimensions are in mm | 1                            | Released from Engineering |             |            | 12/4/2013 | J.S         |           |
| Resonant Frequency    | 4,000       | (Hz)  | 2) All parts meet RoHS      |                              |                           |             |            |           |             |           |
| Rated Voltage         | 3           | (V)   |                             |                              |                           |             |            |           |             |           |
| SPL @ 10cm            | 80          | (dBA) |                             |                              |                           |             |            |           |             |           |
| Capacitance           | 15,000      | (pF)  |                             |                              |                           |             |            |           |             |           |
| Mount Type            | Thru Hole   |       |                             |                              |                           |             |            |           |             |           |
| Voltage Range         | 1~40        | (V)   |                             |                              |                           |             |            |           |             |           |
| Max Rated Current     | 5           | (mA)  |                             |                              |                           |             |            |           |             |           |
| Housing Material      | PBT         |       |                             |                              | Drawn by                  | Date        | Checked by | Date      | Approved by | Date      |
| Operating Temperature | - 30 ~ + 70 | °C    |                             |                              | A.B.                      | 12/3/2013   | C.E.       | 12/4/2013 | J.S         | 12/4/2013 |
| Storage Temperature   | - 30 ~ + 70 | °C    | ]                           | B UNLIMITED Piezo Transducer |                           | TP224003-2  |            |           |             |           |
| Weight                | 3           | (g)   |                             |                              |                           |             |            |           |             |           |