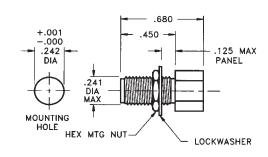

### SMA Female Jack to BMA Female Jack - Bulkhead Mount

#### **Model Number**

#### ADT-2806-SF-BMF-02

#### **SPECIFICATIONS**

Frequency: DC - 18.0 GHz VSWR: 1.05 + .005 f (GHz) Impedance: 50 Ohms

Finish: Passivated Stainless Steel