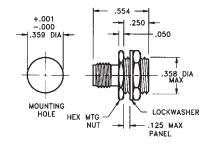

#### SMA Bulkhead Female Jack to BMA Female Jack

#### **Model Number**

#### ADT-2805-SF-BMF-02

#### **SPECIFICATIONS**

Frequency: DC - 18.0 GHz VSWR: 1.05 + .005 f (GHz) Impedance: 50 Ohms

Finish: Passivated Stainless Steel