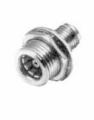

## SMA Male Plug to BMA Female Jack

#### **Model Number**

#### ADT-2768-SM-BMF-02

#### **SPECIFICATIONS**

Frequency: DC - 18.0 GHz VSWR: 1.05 + .005 f (GHz) Impedance: 50 Ohms

Finish: Passivated Stainless Steel