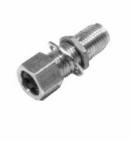

## SMA Male Plug to BMA Female Jack - Bulkhead Mount

#### **Model Number**

#### ADT-2807-SM-BMF-02

#### **SPECIFICATIONS**

Frequency: DC - 18.0 GHz VSWR: 1.05 + .005 f (GHz) Impedance: 50 Ohms

Finish: Passivated Stainless Steel