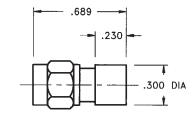

## SMA Male Plug to BMA Female Jack

#### **Model Number**

#### ADT-2768-SM-BMF-02

#### **SPECIFICATIONS**

Frequency: DC - 18.0 GHz VSWR: 1.05 + .005 f (GHz) Impedance: 50 Ohms

Finish: Passivated Stainless Steel