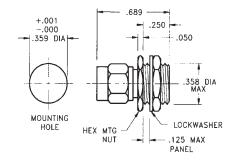

### SMA Female Jack to BMA Female Jack - Bulkhead Mount

#### **Model Number**

#### ADT-2806-SF-BMF-02

#### **SPECIFICATIONS**

Frequency: DC - 18.0 GHz VSWR: 1.05 + .005 f (GHz) Impedance: 50 Ohms

Finish: Passivated Stainless Steel