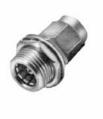

## SMA Male Plug to BMA Female Jack - Bulkhead Mount

#### **Model Number**

#### ADT-2807-SM-BMF-02

#### **SPECIFICATIONS**

Frequency: DC - 18.0 GHz VSWR: 1.05 + .005 f (GHz) Impedance: 50 Ohms

Finish: Passivated Stainless Steel