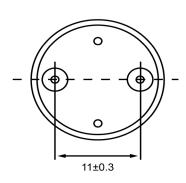

## **BOTTOM VIEW**

| \$                    | Specifications |       | Notes                       |                        | Revision History |                           |            |            |             |            |
|-----------------------|----------------|-------|-----------------------------|------------------------|------------------|---------------------------|------------|------------|-------------|------------|
| Description           | Value          | Unit  |                             |                        | Version          | Description               |            |            | Date        | Approved   |
| Technology            | Piezo          |       | 1) All dimensions are in mm | unless otherwise noted | 1                | Released from Engineering |            |            | 10/21/2013  | J.S        |
| Resonant Frequency    | 4,000          | (Hz)  | 2) All parts meet RoHS      |                        |                  |                           |            |            |             |            |
| Rated Voltage         | 3              | (V)   |                             |                        |                  |                           |            |            |             |            |
| SPL @ 10cm            | 75             | (dBA) |                             |                        |                  |                           |            |            |             |            |
| Capacitance           | 10,000         | (pF)  |                             |                        |                  |                           |            |            |             |            |
| Mount Type            | Thru Hole      |       |                             |                        |                  |                           |            |            |             |            |
| Voltage Range         | 1~25           | (V)   |                             |                        |                  |                           |            |            |             |            |
| Max Rated Current     | 5              | (mA)  |                             |                        |                  |                           |            |            |             |            |
| Housing Material      | NORYL          |       |                             |                        | Drawn by         | Date                      | Checked by | Date       | Approved by | Date       |
| Operating Temperature | -20 ~ +60      | °C    |                             |                        | A.B.             | 10/21/2013                | C.E.       | 10/21/2013 | J.S         | 10/21/2013 |
| Storage Temperature   | -20 ~ +60      | °C    |                             | Piezo Transducer       | TP164003-2       |                           |            |            |             |            |
| Weight                | 5              | (g)   |                             | Piezo Transducer       |                  | 17104003-2                |            |            |             |            |