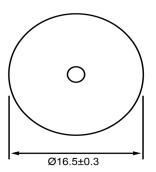

## **TOP VIEW**



## SIDE VIEW



## **BOTTOM VIEW**



| \$                    | Specifications |       | Notes                       |                        | Revision History |                           |            |            |             |            |
|-----------------------|----------------|-------|-----------------------------|------------------------|------------------|---------------------------|------------|------------|-------------|------------|
| Description           | Value          | Unit  |                             |                        | Version          | Description               |            |            | Date        | Approved   |
| Technology            | Piezo          |       | 1) All dimensions are in mm | unless otherwise noted | 1                | Released from Eng