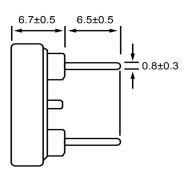

## **TOP VIEW**



## SIDE VIEW



## **BOTTOM VIEW**



| \$                    | Specifications |       | Notes                       |                        | Revision History |                           |            |            |             |            |
|-----------------------|----------------|-------|-----------------------------|------------------------|------------------|---------------------------|------------|------------|-------------|------------|
| Description           | Value          | Unit  |                             |                        | Version          | Description               |            |            | Date        | Approved   |
| Technology            | Piezo          |       | 1) All dimensions are in mm | unless otherwise noted | 1                | Released from Engineering |