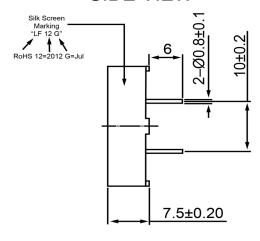

## **TOP VIEW**



## SIDE VIEW



## **BOTTOM VIEW**



| :                     | Specifications |       | Notes                                              |                  | Revision History  |                           |            |            |             |            |  |
|-----------------------|----------------|-------|----------------------------------------------------|------------------|-------------------|---------------------------|------------|------------|-------------|------------|--|
| Description           | Value          | Unit  |                                                    |                  | Version           | Description               |            | Date       | Approved    |            |  |
| Technology            | Piezo          |       | 1) All dimensions are in mm unless otherwise