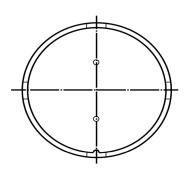

## **BOTTOM VIEW**

| :                     | Specifications |       | Notes                                              |                  | Revision History  |                           |            |            |             |            |  |
|-----------------------|----------------|-------|----------------------------------------------------|------------------|-------------------|---------------------------|------------|------------|-------------|------------|--|
| Description           | Value          | Unit  |                                                    |                  | Version           | Description               |            | Date       | Approved    |            |  |
| Technology            | Piezo          |       | 1) All dimensions are in mm unless otherwise noted |                  | 1                 | Released from Engineering |            |            | 10/21/2013  | J.S        |  |
| Resonant Frequency    | 4,000          | (Hz)  | 2) All parts meet RoHS                             |                  |                   |                           |            |            |             |            |  |
| Rated Voltage         | 9              | (V)   |                                                    |                  |                   |                           |            |            |             |            |  |
| SPL @ 10cm            | 85             | (dBA) |                                                    |                  |                   |                           |            |            |             |            |  |
| Capacitance           | 17,000         | (pF)  |                                                    |                  |                   |                           |            |            |             |            |  |
| Mount Type            | Thru-hole      |       |                                                    |                  |                   |                           |            |            |             |            |  |
| Voltage Range         | 1~60           | (V)   |                                                    |                  |                   |                           |            |            |             |            |  |
| Max Rated Current     | 7              | (mA)  |                                                    |                  |                   |                           |            |            |             |            |  |
| Housing Material      | NORYL          |       |                                                    |                  | Drawn by          | Date                      | Checked by | Date       | Approved by | Date       |  |
| Operating Temperature | -20~+60        | °C    |                                                    |                  | A.B.              | 10/21/2013                | C.E.       | 10/21/2013 | J.S         | 10/21/2013 |  |
| Storage Temperature   | -20 ~ +60      | °C    |                                                    | Piezo Transducer |                   | TP244009-1                |            |            |             |            |  |
| Weight                | 3              | (p)   |                                                    | Piezo Transducei | riezo i alisuucei |                           | 17244003-1 |            |             |            |  |