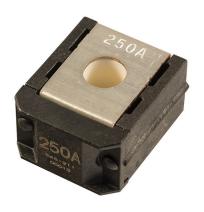

## **ZCASE Single MEGA/Starter Fuse**

The Single ZCASE is a Minimal Footprint Bolt Down Fuse with a wide rating range up to 600A in the same packaging size. The Time Current characteristic is similar to the well known MEGA Design and can used as full wire protection until 250A. Higher ratings mostly used for typically Starter Fuse application as a protector fuse. The fuse design is optimized for a one bolt connection M6 (40A - 250A) or M8 (300A - 600A) and can used directly on a battery post or busbar connection. Littelfuse is offering a complete solution for the necessary stud and different busbar connections including some battery clamps.

## **ZCASE Single Mega/Starter Fuse**