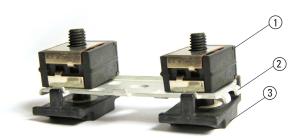

### **Examples of Single ZCASE Applications**

| No. | Description                       |                                                                                                                                                                                                                                                                                                                                                                                                                                                                                                                                                                                                                                                                                                                                                                                                                                                                                                                                                                                                                                                                                                                                                                                                                                                                                                                                                                                                                                                                                                                                                                                                                                                                                                                                                                                                                                                                                                                                                                                                                                                                                                                                |
|-----|-----------------------------------|--------------------------------------------------------------------------------------------------------------------------------------------------------------------------------------------------------------------------------------------------------------------------------------------------------------------------------------------------------------------------------------------------------------------------------------------------------------------------------------------------------------------------------------------------------------------------------------------------------------------------------------------------------------------------------------------------------------------------------------------------------------------------------------------------------------------------------------------------------------------------------------------------------------------------------------------------------------------------------------------------------------------------------------------------------------------------------------------------------------------------------------------------------------------------------------------------------------------------------------------------------------------------------------------------------------------------------------------------------------------------------------------------------------------------------------------------------------------------------------------------------------------------------------------------------------------------------------------------------------------------------------------------------------------------------------------------------------------------------------------------------------------------------------------------------------------------------------------------------------------------------------------------------------------------------------------------------------------------------------------------------------------------------------------------------------------------------------------------------------------------------|
| 1   | Single ZCASE Mega                 |                                                                                                                                                                                                                                                                                                                                                                                                                                                                                                                                                                                                                                                                                                                                                                                                                                                                                                                                                                                                                                                                                                                                                                                                                                                                                                                                                                                                                                                                                                                                                                                                                                                                                                                                                                                                                                                                                                                                                                                                                                                                                                                                |
| 2   | Busbar PN: 3298002ZXBB            |                                                                                                                                                                                                                                                                                                                                                                                                                                                                                                                                                                                                                                                                                                                                                                                                                                                                                                                                                                                                                                                                                                                                                                                                                                                                                                                                                                                                                                                                                                                                                                                                                                                                                                                                                                                                                                                                                                                                                                                                                                                                                                                                |
| 3   | Insulting Bolt M8 PN: 3298001ZXM8 | A STATE OF THE PARTY OF THE PAR |
|     |                                   |                                                                                                                                                                                                                                                                                                                                                                                                                                                                                                                                                                                                                                                                                                                                                                                                                                                                                                                                                                                                                                                                                                                                                                                                                                                                                                                                                                                                                                                                                                                                                                                                                                                                                                                                                                                                                                                                                                                                                                                                                                                                                                                                |

#### Time-Current Characteristic Curves

All ZCASE Starters T/C curves were performed on the left or right side of the metal bar as shown in pictures above. A 50mm² Cu wire was mounted at the mid hole (M8) of the metal bar as current feed.