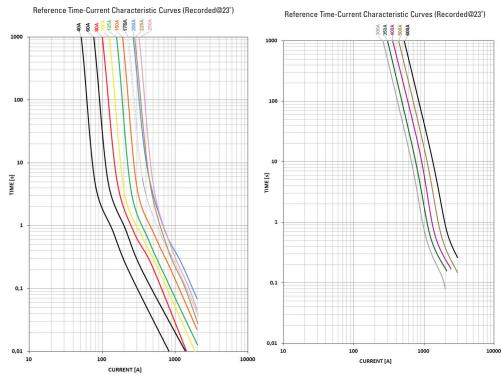

#### **Time-Current Characteristics**

| % of Rating | Opening Time Min / Max (s) |                           |  |
|-------------|----------------------------|---------------------------|--|
|             | 40A - 250A                 | 300A - 600A               |  |
| 50          | -/-                        | 14,400 /-                 |  |
| 100         | 14,400 /-                  | -/-                       |  |
| 135         | 120 / 1800                 | -/-                       |  |
| 200         | 1 / 15                     | 1 / 40                    |  |
| 350         | 0.300 / 5                  | 0.300 / 5                 |  |
| 500         | -/-                        | 0.100 / 1 (only for 500A) |  |
| 600         | 0.100 / 1                  | 0.100 / 1 (except 600A)   |  |

#### Time-Current Characteristic Curves

All ZCASE Starters T/C curves were performed on the left or right side of the metal bar as shown in pictures above. A 50mm² Cu wire was mounted at the mid hole (M8) of the metal bar as current feed.