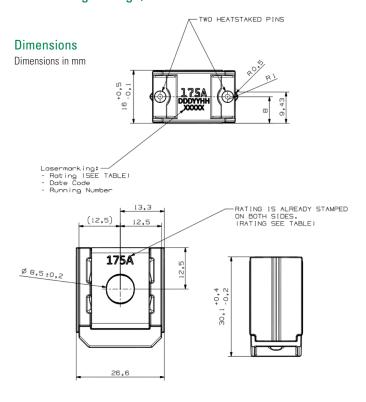

#### **Specifications**

Operating temperature: -40 to 125°C
Housing Material: PPA-GF33HS
Insulating Tube: Out of ceramic
Terminal: Tin plated Copper
Voltage Rating: 32V DC

Interrupting Rating: 2000A @ 32V VDC
Mounting Torque M6: 9.8Nm±1.4Nm
Mounting Torque M8: 14Nm±2Nm

#### Ratings

| Part number   | Current Rating (A) | Wire size (mm²) | Max. Voltage Drop<br>(mV) | Average Cold Resistance $(m\Omega)$ | l²t<br>(A²s) |
|---------------|--------------------|-----------------|---------------------------|-------------------------------------|--------------|
| 3298040       | 40                 | 4               | 110                       | 1.53                                | 5000         |
| 3298060       | 60                 | 6               | 110                       | 0.98                                | 18000        |
| 3298080       | 80                 | 10              | 110                       | 0.715                               | 15500        |
| 3298100       | 100                | 16              | 110                       | 0.57                                | 31000        |
| 3298125       | 125                | 16              | 110                       | 0.39                                | 45000        |
| 3298150       | 150                | 25              | 110                       | 0.32                                | 75000        |
| 3298175       | 175                | 25              | 110                       | 0.26                                | 140000       |
| 3298200       | 200                | 35              | 110                       | 0.231                               | 235000       |
| 3298225       | 225                | 35              | 110                       | 0.175                               | 95000        |
| 3298250       | 250                | 50              | 110                       | 0.167                               | 160000       |
| 3298300.ZXSTA | 300                | 35              | 70                        | 0.128                               | 310000       |
| 3298350.ZXSTA | 350                | 35              | 70                        | 0.103                               | 570000       |
| 3298400.ZXSTA | 400                | 50              | 70                        | 0.084                               | 870000       |
| 3298500.ZXSTA | 500                | 50              | 70                        | 0.065                               | 1550000      |
| 3298600.ZXSTA | 600                | 50              | 70                        | 0.049                               | 3000000      |
| 3298900       | SHUNT              | 50              | -                         | -                                   | -            |