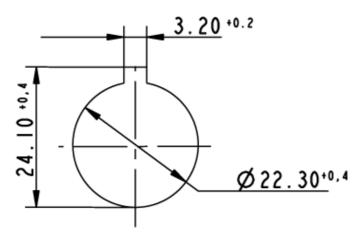

n from front side             | IP65 (DIN EN 60529)                          |
| bient temp. operating min.                     | -25 °C                                       |
| bient temp. operating max.                     | +70 °C                                       |
| prage temperature min.                         | -40 °C                                       |
| prage temperature max.                         | +80 °C                                       |
| vironmental restistance                        | acc. to IEC 60068-2-14, -30, -33 and -78     |
| NUS compliant                                  | yes                                          |
| OHS compliant                                  |                                              |



Panel cut-out to IEC 60947-5-1