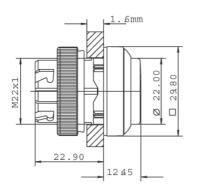

## RAFIX 22 QR - Pushbutton, illuminated, protruding lens, round collar, plastic front ring, momentary 1.30.240.201/1006

| rm of lens<br>lor of lens<br>lor of front ring | protruding lens<br>transparent white         |
|------------------------------------------------|----------------------------------------------|
|                                                | transparent white                            |
| lor of front ring                              |                                              |
|                                                | blue                                         |
| rm of collar                                   | round                                        |
| nensions                                       |                                              |
| nensions of collar                             | ø 29.8 mm                                    |
| erall height                                   | 12.45 mm                                     |
| unting depth with contact block without cable  | 56.4 mm                                      |
| unting hole                                    | ø 22.3 mm                                    |
| unting grid                                    | 50 x 30 mm                                   |
| chanical design                                |                                              |
| unting                                         | ring nut                                     |
| ntact function                                 | momentary                                    |
| mination                                       | yes                                          |
| chanical characteristics                       |                                              |
| erating travel                                 | 4 mm                                         |
| erating force max.                             | approx. 5 N for 1 switching element          |
| bustness max.                                  | 100 N                                        |
| ner specifications                             |                                              |
| erating life (operations)                      | 1,000,000 momentary / 500,000 latching cycle |
| gree of protection from front side             | IP65 (DIN EN 60529)                          |
| bient temp. operating min.                     | -25 °C                                       |
| bient temp. operating max.                     | +70 °C                                       |
| prage temperature min.                         | -40 °C                                       |
| prage temperature max.                         | +80 °C                                       |
| vironmental restistance                        | acc. to IEC 60068-2-14, -30, -33 and -78     |
| NUS compliant                                  | yes                                          |
| OHS compliant                                  |                                              |