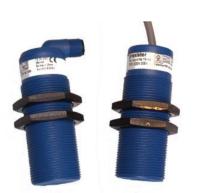

## proxistor® Capacitive sensors DC

- 4-wire M30 threaded
- 2m PVC lead
- N/O & N/C complimentary
- ESD protected

| PNP (Complimentary)                            | CPU-020V-DSN       | Current type                                          | DC                      |
|------------------------------------------------|--------------------|-------------------------------------------------------|-------------------------|
| NPN (Complimentary)                            | CNU-020V-DSN       | Wiring                                                | 4-wire                  |
| Mounting                                       | unshielded         | Rated operational voltage                             | 7 to 30 DC V            |
| Rated operating distance Sn                    | 20 mm              | Rated operational current                             | 350 mA                  |
| Repeatability                                  | ≤ 10 %             | Utilisation category                                  | DC 13                   |
| Function indication                            | yes                | Impulse voltage withstand                             | 1kV 1.2 / 50µs V        |
| Ambient temperature range                      | -25 °C to +70 °C   | Inrush current                                        | 1.5 A                   |
| Pollution degree                               | 3                  | Frequency of operating cycles                         | 10Hz                    |
|                                                |                    |                                                       |                         |
| Time delay before availability                 | ≤ 220 ms           | Minimum operational current                           | ≤ 0.01 mA               |
| Time delay before availability<br>Housing size | ≤ 220 ms<br>M30 mm | Minimum operational current<br>No-load supply current | ≤ 0.01 mA<br>≤ 8 / 5 mA |
|                                                |                    |                                                       |                         |
| Housing size                                   | M30 mm             | No-load supply current                                | ≤ 8 / 5 mA              |
| Housing size Housing material                  | M30 mm<br>PBT      | No-load supply current<br>Off-state current           | ≤ 8 / 5 mA<br>≤ 100µA   |