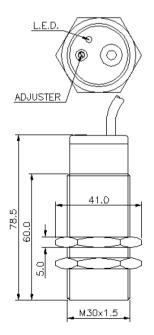

## proxistor® Capacitive sensors DC

- 4-wire M30 threaded
- 2m PVC lead
- N/O & N/C complimentary
- ESD protected

| PNP (Complimentary)                            | CPU-020V-DSN       | Current type                                          | DC                      |
|------------------------------------------------|--------------------|-------------------------------------------------------|-------------------------|
| NPN (Complimentary)                            | CNU-020V-DSN       | Wiring                                                | 4-wire                  |
| Mounting                                       | unshielded         | Rated operational voltage                             | 7 to 30 DC V            |
| Rated operating distance Sn                    | 20 mm              | Rated operational current                             | 350 mA                  |
| Repeatability                                  | ≤ 10 %             | Utilisation category                                  | DC 13                   |
| Function indication                            | yes                | Impulse voltage withstand                             | 1kV 1.2 / 50µs V        |
| Ambient temperature range                      | -25 °C to +70 °C   | Inrush current                                        | 1.5 A                   |
| Pollution degree                               | 3                  | Frequency of operating cycles                         | 10Hz                    |
|                                                |                    |                                                       |                         |
| Time delay before availability                 | ≤ 220 ms           | Minimum operational current                           | ≤ 0.01 mA               |
| Time delay before availability<br>Housing size | ≤ 220 ms<br>M30 mm | Minimum operational current<br>No-load supply current | ≤ 0.01 mA<br>≤ 8 / 5 mA |
|                                                |                    |                                                       |                         |
| Housing size                                   | M30 mm             | No-load supply current                                | ≤ 8 / 5 mA              |
| Housing size Housing material                  | M30 mm<br>PBT      | No-load supply current<br>Off-state current           | ≤ 8 / 5 mA<br>≤ 100µA   |