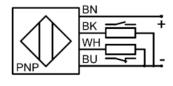

## proxistor® Capacitive sensors DC

- 4-wire M30 threaded
- 2m PVC lead
- N/O & N/C complimentary
- ESD protected

| PNP (Complimentary)                            | CPU-020V-DSN       | Current type                                          | DC                      |
|------------------------------------------------|--------------------|-------------------------------------------------------|-------------------------|
| NPN (Complimentary)                            | CNU-020V-DSN       | Wiring                                                | 4-wire                  |
| Mounting                                       | unshielded         | Rated operational voltage                             | 7 to 30 DC V            |
| Rated operating distance Sn                    | 20 mm              | Rated operational current                             | 350 mA                  |
| Repeatability                                  | ≤ 10 %             | Utilisation category                                  | DC 13                   |
| Function indication                            | yes                | Impulse voltage withstand                             | 1kV 1.2 / 50µs V        |
| Ambient temperature range                      | -25 °C to +70 °C   | Inrush current                                        | 1.5 A                   |
| Pollution degree                               | 3                  | Frequency of operating cycles                         | 10Hz                    |
|                                                |                    |                                                       |                         |
| Time delay before availability                 | ≤ 220 ms           | Minimum operational current                           | ≤ 0.01 mA               |
| Time delay before availability<br>Housing size | ≤ 220 ms<br>M30 mm | Minimum operational current<br>No-load supply current | ≤ 0.01 mA<br>≤ 8 / 5 mA |
|                                                |                    |                                                       |                         |
| Housing size                                   | M30 mm             | No-load supply current                                | ≤ 8 / 5 mA              |
| Housing size Housing material                  | M30 mm<br>PBT      | No-load supply current<br>Off-state current           | ≤ 8 / 5 mA<br>≤ 100µA   |