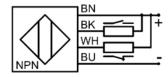

## proxistor® Capacitive sensors DC

- 4-wire M30 threaded
- 2m PVC lead
- N/O & N/C complimentary
- ESD protected

| PNP (Complimentary)                            | CPU-020V-DSN       | Current type                                          | DC                      |
|------------------------------------------------|--------------------|-------------------------------------------------------|-------------------------|
| NPN (Complimentary)                            | CNU-020V-DSN       | Wiring                                                | 4-wire                  |
| Mounting                                       | unshielded         | Rated operational voltage                             | 7 to 30 DC V            |
| Rated operating distance Sn                    | 20 mm              | Rated operational current                             | 350 mA                  |
| Repeatability                                  | ≤ 10 %             | Utilisation category                                  | DC 13                   |
| Function indication                            | yes                | Impulse voltage withstand                             | 1kV 1.2 / 50µs V        |
| Ambient temperature range                      | -25 °C to +70 °C   | Inrush current                                        | 1.5 A                   |
| Pollution degree                               | 3                  | Frequency of operating cycles                         | 10Hz                    |
|                                                |                    |                                                       |                         |
| Time delay before availability                 | ≤ 220 ms           | Minimum operational current                           | ≤ 0.01 mA               |
| Time delay before availability<br>Housing size | ≤ 220 ms<br>M30 mm | Minimum operational current<br>No-load supply current | ≤ 0.01 mA<br>≤ 8 / 5 mA |
|                                                |                    |                                                       |                         |
| Housing size                                   | M30 mm             | No-load supply current                                | ≤ 8 / 5 mA              |
| Housing size Housing material                  | M30 mm<br>PBT      | No-load supply current<br>Off-state current           | ≤ 8 / 5 mA<br>≤ 100µA   |