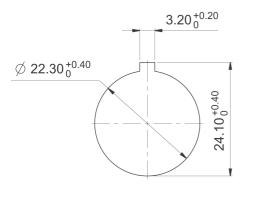

| +80 °C                                       |
| Operating life                       | 1,000,000 momentary / 500,000 latching cycle |
| B10                                  | 1,300,000 momentary / 650,000 latching cycle |
| Degree of protection from front side | IP65 (DIN EN 60529)                          |
| Environmental restistance            | acc. to IEC 60068-2-14, -30, -33 and -78     |
| Salt spray                           | IEC 600 68-2-11                              |
| ROHS compliant                       | yes                                          |
| REACH compliant                      | yes                                          |
|                                      |                                              |



## Panel cut-out to IEC 60947-5-1