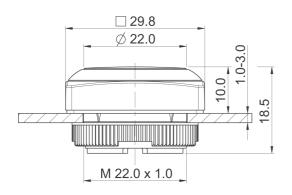

## RAFIX 22 FS<sup>+</sup> - Pushbutton, illuminated, flush lens, square collar, metal front ring, latching 1.30.270.081/2200

| General information                  |                                              |
|--------------------------------------|----------------------------------------------|
| Form of lens                         | flat lens                                    |
| Color of lens                        | translucent white                            |
| Color of front ring                  | silver metallic                              |
| Form of collar                       | square                                       |
| Dimensions                           |                                              |
| Dimensions of collar                 | 29.8 x 29.8 mm                               |
| Width of collar                      | <br>29.8 mm                                  |
| Overall height                       | 9.85 mm                                      |
| Mounting depth                       | PCB 9.2 mm, QC 27 mm                         |
| Mounting hole                        | 22.3 mm                                      |
| Key grid                             | 30 x 30 mm                                   |
|                                      |                                              |
| Mechanical design                    |                                              |
| Mounting                             | ring nut                                     |
| Contact function                     | latching                                     |
| Illuminability                       | yes                                          |
| Torque for nut ring                  | 1.2 Nm                                       |
| Mechanical characteristics           |                                              |
| Operating travel                     | 4 mm                                         |
| Robustness max.                      | 100 N                                        |
| Other specifications                 |                                              |
| Ambient temp. operating min.         | -25 °C                                       |
| Ambient temp. operating max.         | +70 °C                                       |
| Storage temperature min.             | -40 °C                                       |
| Storage temperature max.             | +80 °C                                       |
| Operating life                       | 1,000,000 momentary / 500,000 latching cycle |
| B10                                  | 1,300,000 momentary / 650,000 latching cycle |
| Degree of protection from front side | IP65 (DIN EN 60529)                          |
| Environmental restistance            | acc. to IEC 60068-2-14, -30, -33 and -78     |
| Salt spray                           | IEC 600 68-2-11                              |
| ROHS compliant                       | yes                                          |
| REACH compliant                      | yes                                          |
|                                      |                                              |