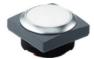

## RAFIX 22 FS<sup>+</sup> - Pushbutton, illuminated, flush lens, square collar, metal front ring, latching 1.30.270.081/2200

| General information                  |                                              |
|--------------------------------------|----------------------------------------------|
| Form of lens                         | flat lens                                    |
| Color of lens                        | translucent white                            |
| Color of front ring                  | silver metallic                              |
| Form of collar                       | square                                       |
| Dimensions                           |                                              |
| Dimensions of collar                 | 29.8 x 29.8 mm                               |
| Width of collar                      | <br>29.8 mm                                  |
| Overall height                       | 9.85 mm                                      |
| Mounting depth                       | PCB 9.2 mm, QC 27 mm                         |
| Mounting hole                        | 22.3 mm                                      |
| Key grid                             | 30 x 30 mm                                   |
|                                      |                                              |
| Mechanical design                    |                                              |
| Mounting                             | ring nut                                     |
| Contact function                     | latching                                     |
| Illuminability                       | yes                                          |
| Torque for nut ring                  | 1.2 Nm                                       |
| Mechanical characteristics           |                                              |
| Operating travel                     | 4 mm                                         |
| Robustness max.                      | 100 N                                        |
| Other specifications                 |                                              |
| Ambient temp. operating min.         | -25 °C                                       |
| Ambient temp. operating max.         | +70 °C                                       |
| Storage temperature min.             | -40 °C                                       |
| Storage temperature max.             | +80 °C                                       |
| Operating life                       | 1,000,000 momentary / 500,000 latching cycle |
| B10                                  | 1,300,000 momentary / 650,000 latching cycle |
| Degree of protection from front side | IP65 (DIN EN 60529)                          |
| Environmental restistance            | acc. to IEC 60068-2-14, -30, -33 and -78     |
| Salt spray                           | IEC 600 68-2-11                              |
| ROHS compliant                       | yes                                          |
| REACH compliant                      | yes                                          |
|                                      |                                              |