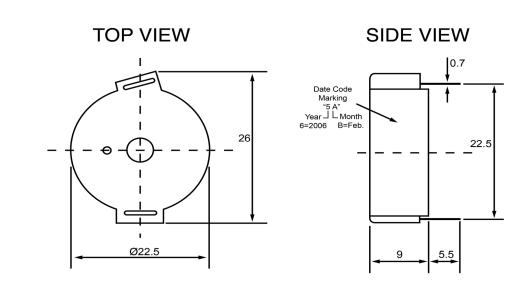

| Specifications        |           |       | Notes                                              |                  | Revision History |                           |            |            |             |            |
|-----------------------|-----------|-------|----------------------------------------------------|------------------|------------------|---------------------------|------------|------------|-------------|------------|
| Description           | Value     | Unit  | Notes                                              |                  | Version          | Description               |            |            | Date        | Approved   |
| Technology            | Piezo     |       | 1) All dimensions are in mm unless otherwise noted |                  | 1                | Released from Engineering |            |            | 10/21/2013  | J.S        |
| Resonant Frequency    | 2,048     | (Hz)  | 2) All parts meet RoHS                             |                  |                  |                           |            |            |             |            |
| Rated Voltage         | 10        | (V)   |                                                    |                  |                  |                           |            |            |             |            |
| SPL @ 10cm            | 80        | (dBA) |                                                    |                  |                  |                           |            |            |             |            |
| Capacitance           | 24,000    | (pF)  |                                                    |                  |                  |                           |            |            |             |            |
| Mount Type            | Thru-hole |       |                                                    |                  |                  |                           |            |            |             |            |
| Voltage Range         | 1 ~ 40    | (V)   |                                                    |                  |                  |                           |            |            |             |            |
| Max Rated Current     | 7         | (mA)  |                                                    |                  |                  |                           |            |            |             |            |
| Housing Material      | NORYL     |       |                                                    |                  | Drawn by         | Date                      | Checked by | Date       | Approved by | Date       |
| Operating Temperature | -20 ~ +80 | °C    |                                                    |                  | A.B.             | 10/21/2013                | C.E.       | 10/21/2013 | J.S         | 10/21/2013 |
| Storage Temperature   | -20 ~ +80 | °C    |                                                    | Piezo Transducer |                  | TP222010-1                |            |            |             |            |
| Weight                | 2         | (g)   |                                                    |                  |                  |                           |            |            |             |            |