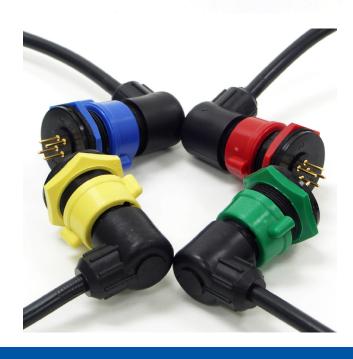

## **FEATURES & BENEFITS**

- Conxall's Con-X product
   line now available in
   blue, yellow, green and red
- Colors provide customization for Con-X cable end and panel mount connectors

## COLOR CODED CON-X PRODUCT LINE

NPB | C713