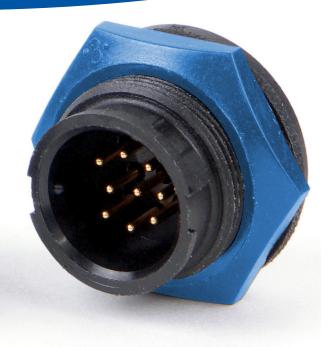

## **FEATURES & BENEFITS**

- Conxall's Con-X product
   line now available in
   blue, yellow, green and red
- Colors provide customization for Con-X cable end and panel mount connectors

## COLOR CODED CON-X PRODUCT LINE

NPB | C713