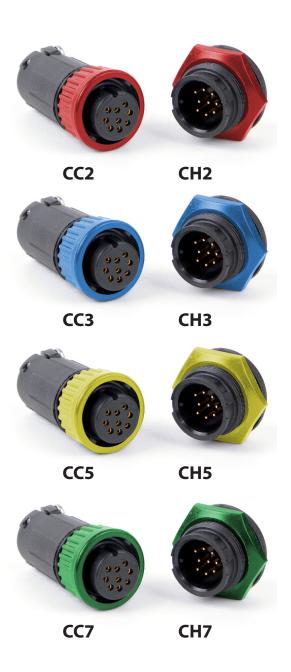

## ORDERING CODE

Added to the end of your standard Con-X part number

When ordering, use the following code to specify your special feature:

**Special Features** 

**CXX**= Color Options

Color Designator - see below

Part Designator - see below

Special Feature Designator - see below

Special Feature Designator = C (Color Option)

Part Designator = H (Hex Nut)

C (Coupling Ring-standard)\*

Color Designator=2 (Red)

3 (Blue)

5 (Yellow)

7 (Green)

\*Winged coupling ring available on request. Contact factory for more information.