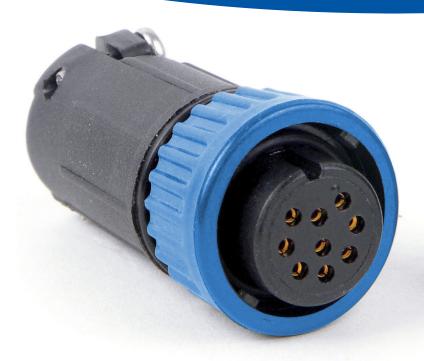

## **FEATURES & BENEFITS**

- Conxall's Con-X product
   line now available in
   blue, yellow, green and red
- Colors provide customization for Con-X cable end and panel mount connectors

## COLOR CODED CON-X PRODUCT LINE

NPB | C713