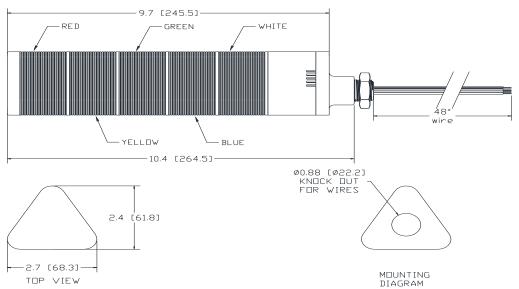

| Mallory Sonalert Products, Inc. |                                                          |                                                      |                   | Part #: JT028-RYGBC-CDL                                              |           |                                                                            |  |
|---------------------------------|----------------------------------------------------------|------------------------------------------------------|-------------------|----------------------------------------------------------------------|-----------|----------------------------------------------------------------------------|--|
| Sales Outline Drawing           |                                                          |                                                      |                   | Revision:                                                            |           | С                                                                          |  |
| pecifications:                  |                                                          |                                                      |                   |                                                                      |           |                                                                            |  |
| Stack Number:                   | 1                                                        | 2                                                    | 3                 | 4                                                                    |           | 5                                                                          |  |
| LED Color:                      | RED                                                      | YELLOW                                               | GREEN             | BLUE                                                                 |           | WHITE                                                                      |  |
| Connection Wires:               | Red and Brown                                            | Yellow and Brown                                     | Green and Brown   | Blue and Brown                                                       |           | White and Brown                                                            |  |
| LED Current Draw:               | <50 mA                                                   | <60 mA                                               | <40 mA            | <50 mA                                                               |           | <50 mA                                                                     |  |
| Rated Voltage:                  | 24 VAC/DC                                                |                                                      |                   |                                                                      |           |                                                                            |  |
| Operating Voltage:              |                                                          |                                                      | 20-28 VAC/D       | С                                                                    |           |                                                                            |  |
| Sound Level Category:           | Loud                                                     | Loud                                                 | Loud              |                                                                      |           | Loud                                                                       |  |
| Mode of Operation:              | Continuous                                               | Medium Pulse<br>(5PPS)                               | Double Pulse (0.  | .5PPS) Continuou                                                     |           | ntinuous for 5 sec then 0.1s beep unt<br>reset                             |  |
| Connection:                     | Black and Gray<br>Wires                                  | Black and Gray<br>Wires; Orange wire<br>connected to | ,                 | Black and Gray Wires; Purple<br>re connected to Green/Yellow<br>wire |           | Black and Gray wires; Orange and Purp wires connected to Green/Yellow wire |  |
| Sound Current Draw:             | 40mA Max.                                                | 40mA Max.                                            | 40mA Max          | ί.                                                                   | 40mA Max. |                                                                            |  |
| Loudness @ 1m:                  |                                                          |                                                      | 80-85 dB(A) Ty    | /p.                                                                  | Į.        |                                                                            |  |
| Frequency:                      | 2000 ± 500 Hz                                            |                                                      |                   |                                                                      |           |                                                                            |  |
| Total Max Current:              | <290mA with all LED's and sound unit working             |                                                      |                   |                                                                      |           |                                                                            |  |
| Operating Temperature:          | -25° ~ +60°C                                             |                                                      |                   |                                                                      |           |                                                                            |  |
| Lens Color:                     | Opaque White                                             |                                                      |                   |                                                                      |           |                                                                            |  |
| Material:                       | ABS FR15U                                                |                                                      |                   |                                                                      |           |                                                                            |  |
| Mounting Method:                | Direct Mount using 1/2" NPT Stainless Steel Pipe and Nut |                                                      |                   |                                                                      |           |                                                                            |  |
| Weight Typical (g):             | 450                                                      |                                                      |                   |                                                                      |           |                                                                            |  |
| NEMA 12:                        | Approved                                                 |                                                      |                   |                                                                      |           |                                                                            |  |
| Options:                        | Please contact factory.                                  |                                                      |                   |                                                                      |           |                                                                            |  |
| imensions: Inches (m            | m)                                                       | CUL Recogr                                           | nized<br>10309594 |                                                                      |           | ROHS Compliar                                                              |  |
| RED                             | 9.7 [245.5]———————————————————————————————————           | — WHITE                                              |                   |                                                                      |           |                                                                            |  |