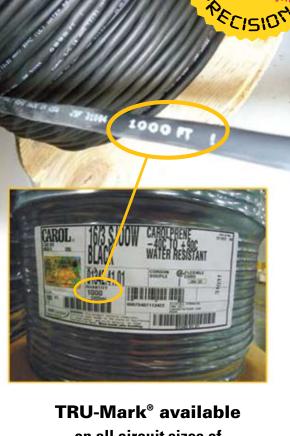

## Carol<sup>®</sup> Brand Portable Cord with TRU-Mark<sup>®</sup>

General Cable is pleased to offer the **TRU-Mark® Sequential Footage Marking System** on its Carol<sup>®</sup> Brand line of portable power cords.

The TRU-Mark System, which was selected in March 2010 as the **Wire & Cable Category** winner in the **2010** *EC&M* **Product of the** 

Preduct Uear Competition \_10

**Year** competition, sequentially marks every two feet of Carol Brand cord products in descending order from the start of the reel to the core.

Our product is TRU-Marked to match reel lengths (250', 500', 1000') with large visible fonts for accuracy with 1% tolerance.

on all circuit sizes of SOOW and SJOOW, including Super Vu-Tron<sup>®</sup> Supreme and Super Vu-Tron<sup>®</sup> III 18 to 10 AWG, 2-, 3-, or 4-conductor cables

> Rubber Cord Plastic Cord Industrial Cord Specialty Cord