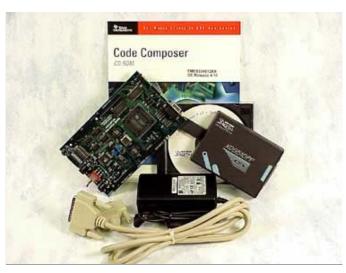

# EVM320F243 + Power Supply + XDS510PP PLUS Emulator + Code Composer Studio for the C2xxx

EVM320F243 + Power Supply + XDS510PP PLUS Emulator + Code Composer Studio for the C2xxx

#### Includes

- EVM320F243 Evaluation Module from Spectrum Digital
- XDS510PP PLUS Parallel Port JTAG Emulator from Spectrum Digital
- +5 volt power supply for the Evaluation Module
- CD-ROM with Code Composer Studio for the C2xxx
- CD-ROM with emulator drivers and documentation