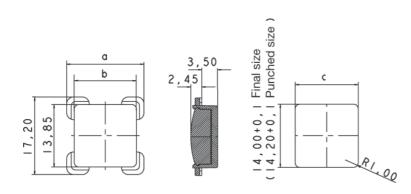

## 5.55.103.032/1013

Please order lens separately.

| General information                      |                     |
|------------------------------------------|---------------------|
| Color of lens                            |                     |
| Size                                     | 1½-module           |
| Degree of protection (with silicon seal) | IP65 (DIN EN 60529) |
| Illuminability                           | yes                 |
| Dimensions                               |                     |
| Dimension (b) in front of front panel    | 13.85 x 20.85 mm    |
| Dimension (a) behind front panel         | 17.20 x 24.20 mm    |
| Dimension (c) hole patterns final size   | 14.00 x 21.00 mm    |
| Dimension hole patterns punched size     | 14.20 x 21.20 mm    |
| Other specifications                     |                     |
| ROHS compliant                           | yes                 |
| REACH compliant                          | yes                 |