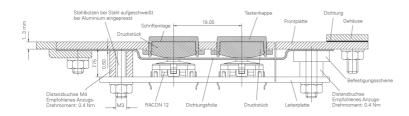

of lens                            |                     |
| Size                                     | 1½-module           |
| Degree of protection (with silicon seal) | IP65 (DIN EN 60529) |
| Illuminability                           | yes                 |
| Dimensions                               |                     |
| Dimension (b) in front of front panel    | 13.85 x 20.85 mm    |
| Dimension (a) behind front panel         | 17.20 x 24.20 mm    |
| Dimension (c) hole patterns final size   | 14.00 x 21.00 mm    |
| Dimension hole patterns punched size     | 14.20 x 21.20 mm    |
| Other specifications                     |                     |
| ROHS compliant                           | yes                 |
| REACH compliant                          | yes                 |





Technical data are approximate and intended solely for general orientation in the selection of a product. Subject to modifications and errors. Images and other graphics may only be similar. For more information, refer to www.rafi.de chapter Imprint / Data Protection.



## Einbau von vorne

Einbau von hinten