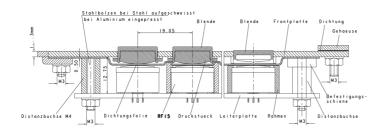

|
| Dimension (b) in front of front panel    | 13.85 x 20.85 mm    |
| Dimension (a) behind front panel         | 17.20 x 24.20 mm    |
| Dimension (c) hole patterns final size   | 14.00 x 21.00 mm    |
| Dimension hole patterns punched size     | 14.20 x 21.20 mm    |
| Other specifications                     |                     |
| ROHS compliant                           | yes                 |
| REACH compliant                          | yes                 |





Technical data are approximate and intended solely for general orientation in the selection of a product. Subject to modifications and errors. Images and other graphics may only be similar. For more information, refer to www.rafi.de chapter Imprint / Data Protection.



## Einbau von vorne

Einbau von hinten