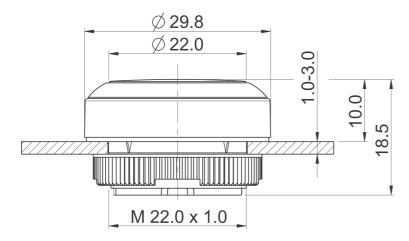

## RAFIX 22 FS<sup>+</sup> - Pushbutton, non-illuminated, flush lens, round collar, plastic front ring, momentary 1.30.270.001/0101

| General information                  |                                              |
|--------------------------------------|----------------------------------------------|
| Form of lens                         | flat lens                                    |
| Color of lens                        | opaque black                                 |
| Color of front ring                  | black                                        |
| Form of collar                       | round                                        |
| Dimensions                           |                                              |
| Dimensions of collar                 | ø 29.8 mm                                    |
| Overall height                       | 9.85 mm                                      |
| Mounting depth                       | PCB 9.2 mm, QC 27 mm                         |
| Mounting hole                        | 22.3 mm                                      |
| Key grid                             | 30 x 30 mm                                   |
| Diameter of collar                   | 29.8 mm                                      |
|                                      |                                              |
| Mechanical design                    |                                              |
| Mounting                             | ring nut                                     |
| Contact function                     | momentary                                    |
| Illuminability                       | no                                           |
| Torque for nut ring                  | 1.2 Nm                                       |
| Mechanical characteristics           |                                              |
| Operating travel                     | _4 mm                                        |
| Robustness max.                      | 100 N                                        |
| Other specifications                 |                                              |
| Ambient temp. operating min.         | -25 °C                                       |
| Ambient temp. operating max.         | +70 °C                                       |
| Storage temperature min.             | -40 °C                                       |
| Storage temperature max.             | +80 °C                                       |
| Operating life                       | 1,000,000 momentary / 500,000 latching cycle |
| B10                                  | 1,300,000 momentary / 650,000 latching cycle |
| Degree of protection from front side | IP65 (DIN EN 60529)                          |
| Environmental restistance            | acc. to IEC 60068-2-14, -30, -33 and -78     |
| Salt spray                           | IEC 600 68-2-11                              |
| ROHS compliant                       | yes                                          |
| REACH compliant                      | yes                                          |