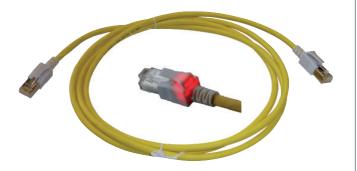

## HARTING Ha-VIS Smart patch cable IP 20 Cat. 6

fers a very easy robust handling and bending protection.

## Ha-VIS Smart patch cable IP 20 Cat. 6

| Advantages                                                                                                                                                                                                               | General                                                                                                                                                                                                                                                                          |
|--------------------------------------------------------------------------------------------------------------------------------------------------------------------------------------------------------------------------|----------------------------------------------------------------------------------------------------------------------------------------------------------------------------------------------------------------------------------------------------------------------------------|
| <ul> <li>Easy and fast illuminated detection of patch cables</li> <li>Easy to use</li> <li>Suitable for Gigabit Ethernet 1000 Mbit/s</li> <li>Transmission performance in acc. with Cat. 6<br/>ISO/IEC 11 801</li> </ul> | This RJ45 patch cable comes with illuminated RJ45 Ethernet<br>plugs. The plugs are very easy and comfortable to identify<br>each other over distances up to 100 meters, e.g. in clusters<br>of racks in data centres facilitate enormously the allocation<br>of ports.           |
| <ul> <li>Compact and space saving plug by dual boot<br/>design</li> <li>Capable for multiport applications</li> <li>Very robust locking lever protection and<br/>unlocking latch</li> </ul>                              | Each RJ45 connector has an integrated LED which is illumi-<br>nated by a detector. It works in anyway if the connectors<br>are plugged in or not. That function has no influence on the<br>Ethernet data transmission.<br>The new Smart patch cables expand HARTING's Automation |
| <ul> <li>Good shielding against EMC influence</li> <li>Flame retardant and halogen-free</li> </ul>                                                                                                                       | IT generic cabling system. The family is marked by an unique design of the two part boot, called dual-boot design. This of-                                                                                                                                                      |