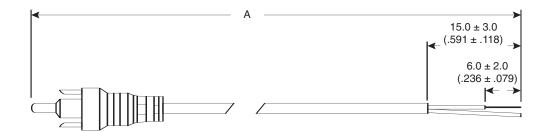

## Dimensions: mm and (In.)

| Part No. | Color | Length "A" (In.) |
|----------|-------|------------------|
| 172-1133 | Black | 36               |
| 172-1103 | Black | 72               |
| 172-1113 | Black | 120              |

| SPECIFICATIONS |                                            |  |
|----------------|--------------------------------------------|--|
| Type:          | RCA phono plug/stripped & tinned; shielded |  |
| Jacket:        | black PVC                                  |  |
| Conductor:     | .12mm x 10                                 |  |
| Shield:        | .12mm x 28                                 |  |
| Cable O.D.:    | 3.0 ± 0.2mm                                |  |
| Wire size:     | 26 AWG                                     |  |
| Temperature:   | Rated 60°                                  |  |
| Voltage:       | 24V D.C.                                   |  |