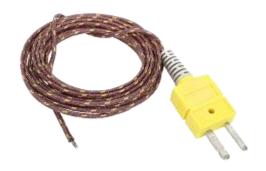

#### MIKROE-1302

Type-K thermocouple with glass braid insulation is used for precision measurements of high temperatures. Thermocouple itself can measure up to 480°C (900°F). It is 2 meters long and ends with PCC-SMP connector which is compatible with THERMO click add-on board from mikroFlektronika.

## **Key features**

Calibration Type: K

• Insulation: Glass Braid

AWG Gage: 24

Wire length: 2m

Max Service Temp: 480°C (900°F)

• Max Service Temp for Connector Body: 220°C (425°F)