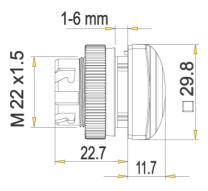

## 1.30.240.155/0201

| General information                             |                                                             |
|-------------------------------------------------|-------------------------------------------------------------|
| Form of lens                                    | flat lens                                                   |
| Color of lens                                   | opaque white                                                |
| Color of front ring                             | black                                                       |
| Form of collar                                  | square                                                      |
| Dimensions                                      |                                                             |
| Mounting depth with contact block without cable | 56.4 mm                                                     |
| Mounting hole                                   | ø 22.3 mm                                                   |
| Mounting grid                                   | 50 x 30 mm                                                  |
| Mechanical design                               |                                                             |
| Mounting                                        | ring nut                                                    |
| Contact function                                | momentary                                                   |
| Illumination                                    | no                                                          |
| Mechanical characteristics                      |                                                             |
| Operating travel                                | 4 mm                                                        |
| Operating force max.                            | approx. 5 N for 1 switching element                         |
| Robustness max.                                 | 100 N                                                       |
| Other specifications                            |                                                             |
| Operating life (operations)                     | 1,000,000 momentary cycle                                   |
| Degree of protection from front side            | IP65 (DIN EN 60529); IP69K (ISO 20653), water temp. 2 ±3 °C |
| Ambient temp. operating min.                    | -25 °C                                                      |
| Ambient temp. operating max.                    | +70 °C                                                      |
| Storage temperature min.                        | -40 °C                                                      |
| Storage temperature max.                        | +80 °C                                                      |
| Environmental restistance                       | acc. to IEC 60068-2-14, -30, -33 and -78                    |
| ROHS compliant                                  | yes                                                         |
| REACH compliant                                 | yes                                                         |