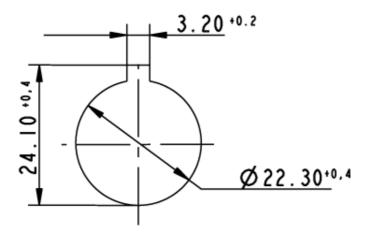

| -25 °C                                                      |
| Ambient temp. operating max.                    | +70 °C                                                      |
| Storage temperature min.                        | -40 °C                                                      |
| Storage temperature max.                        | +80 °C                                                      |
| Environmental restistance                       | acc. to IEC 60068-2-14, -30, -33 and -78                    |
| ROHS compliant                                  | yes                                                         |
| REACH compliant                                 | yes                                                         |



## Panel cut-out to IEC 60947-5-1