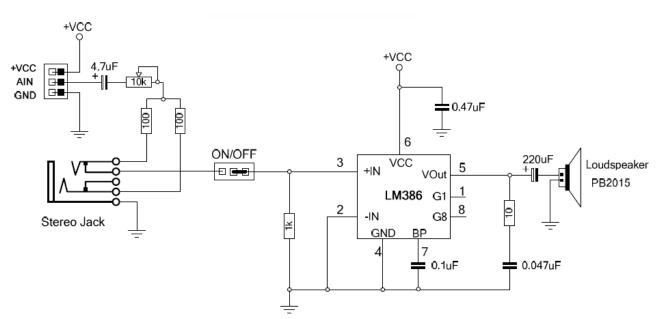

FIG 1: MR-MINI-AUDIO Board Layout

FIG 2: MR-MINI-AUDIO Schematic

Copyright © 2007 MicroResearch GRAVITECH GROUP WWW.GRAVITECH.US