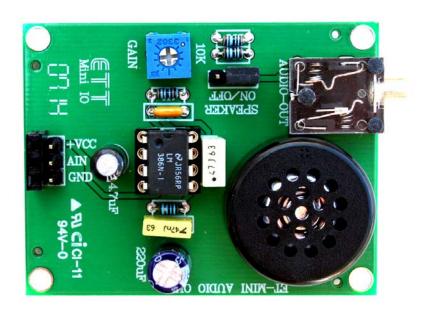

## **Description**

The MR-MINI-AUDIO is a mini amplifier with speaker board that receives input as the analog audio signal. The signal then amplifies and sends out through speaker. Moreover, there is a stereo jack that can be interfaced with headphone or external amplifier. PCB size is 2.20" x 1.70"

#### **Specifications:**

- Mini speaker model number PB-2015
- Receive signal as analog input
- Auto-cut audio of speaker PB-2015 on board when stereo jack is inserted.
- Amplifier circuit is using LM386 IC
- Adjustable gain of the amplifier circuit
- Male and Female header inputs.
- Small in size

FIG 1: MR-MINI-AUDIO Board Layout

FIG 2: MR-MINI-AUDIO Schematic

Copyright © 2007 MicroResearch GRAVITECH GROUP WWW.GRAVITECH.US