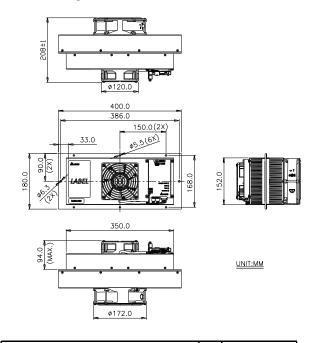

## Dimension drawing

| Main feature              | Unit | Model Number          |
|---------------------------|------|-----------------------|
|                           |      | HET200VB              |
| Outline dimension         | mm   | 400 H x 180 W x 209 D |
| Weight                    | kg   | 9.0 ± 0.5             |
| Cooling capacity (△T =0℃) | W    | 200 (TYP.)            |
| Heating capacity @ -40° C | w    | 225 (TYP.)            |
| Rated voltage             | VDC  | 24 (TYP.)             |
| Operating voltage range   | VDC  | 21~27                 |
| Actuality Current         | Α    | 12.2 (TYP.)           |
| Power Consumption         | w    | 293                   |
| Operating temperature     | °C   | -40 ~ +65             |
| Internal airflow rate     | CFM  | 100 (TYP.)            |
| External airflow rate     |      | 120 (TYP.)            |
| Acoustic noise at 1M:     | dB-A | 61.0 (TYP.)           |
| (Sound pressure)          |      | 64.0 (Max.)           |