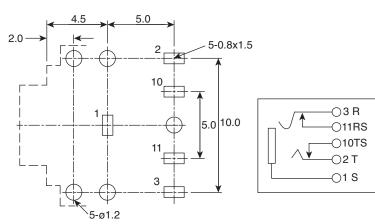

## **Phone Jack**

161-3645-E











PCB LAYOUT (±0.1) (BOTTOM VIEW)

## **Dimensions: mm**

| Electrical Specification | 1S                  |  |  |
|--------------------------|---------------------|--|--|
| Voltage/Current:         | DC12V, 1A           |  |  |
| Insulation Resistance:   | 100M ohms @ 500VDC  |  |  |
| Operating Temperature:   | -20°C to 60°C       |  |  |
| Contact Resistance:      | 30M ohms max        |  |  |
| Dielectric Strength:     | 500VAC for I minute |  |  |
| Insertion Force:         | 0.3kg~3.0kg         |  |  |
| Extraction Force:        | 0.3kg~3.0kg         |  |  |
| Solder Temp:             | 260±5°C             |  |  |
| Dip Time:                | 5±1 seconds         |  |  |

| Material Specifications |   |              |        |       |  |
|-------------------------|---|--------------|-