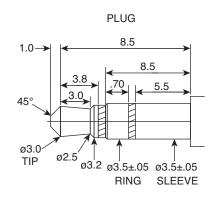

| Material Specifications |   |              |        |       |  |
|-------------------------|---|--------------|--------|-------|--|
| Sleeve                  | 1 | Copper Alloy | Tin    |       |  |
| Tip                     | 1 | Copper Alloy | Tin    |       |  |
| Ring                    | 1 | Copper Alloy | Tin    |       |  |
| Busing                  | 1 | Brass        | Nickel |       |  |
| Housing                 | 1 | PBT          |        | Black |  |
| Tip Shunt               | 1 | Brass        | Tin    |       |  |
| Ring Shunt              | 1 | Brass        | Tin    |       |  |
| RoHS Compliant          |   |              |        |       |  |