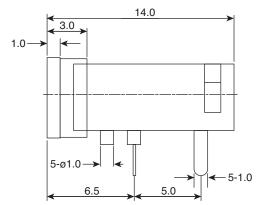

## **Phone Jack**

161-3645-E











PCB LAYOUT (±0.1) (BOTTOM VIEW)

## **Dimensions: mm**

| Electrical Specification | 1S                  |  |  |
|--------------------------|---------------------|--|--|
| Voltage/Current:         | DC12V, 1A           |  |  |
| Insulation Resistance:   | 100M ohms @ 500VDC  |  |  |
| Operating Temperature:   | -20°C to 60°C       |  |  |
| Contact Resistance:      | 30M ohms max        |  |  |
| Dielectric Strength:     | 500VAC for I minute |  |  |
| Insertion Force:         | 0.3kg~3.0kg         |  |  |
| Extraction Force:        | 0.3kg~3.0kg         |  |  |
| Solder Temp:             | 260±5°C             |  |  |
| Dip Time:                | 5±1 seconds         |  |  |

| Material Specifications |   |              |        |       |  |
|-------------------------|---|------------