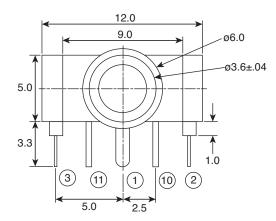

## **Phone Jack**

161-3645-E











PCB LAYOUT (±0.1) (BOTTOM VIEW)

## **Dimensions: mm**

| Electrical Specification | 1S                  |  |  |
|--------------------------|---------------------|--|--|
| Voltage/Current:         | DC12V, 1A           |  |  |
| Insulation Resistance:   | 100M ohms @ 500VDC  |  |  |
| Operating Temperature:   | -20°C to 60°C       |  |  |
| Contact Resistance:      | 30M ohms max        |  |  |
| Dielectric Strength:     | 500VAC for I minute |  |  |
| Insertion Force:         | 0.3kg~3.0kg         |  |  |
| Extraction Force:        | 0.3kg~3.0kg         |  |  |
| Solder Temp:             | 260±5°C             |  |  |
| Dip Time:                | 5±1 seconds         |  |  |

| Material Specifications |   |              |        |       |  |
|-------------------------|---|----------