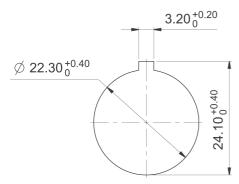

00                                                                                   |
| Degree of protection from front side | IP65 (DIN EN 60529), IP69K (spray distance at water temperature 80 °C / 100 bar min. 25 cm) |
| Environmental restistance            | acc. to IEC 60068-2-14, -30, -33 and -78                                                    |
| Salt spray                           | IEC 600 68-2-11                                                                             |
| ROHS compliant                       | yes                                                                                         |
| REACH compliant                      | yes                                                                                         |



## Panel cut-out to IEC 60947-5-1