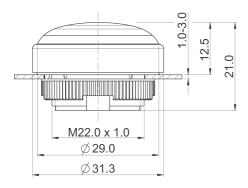

## 1.30.280.001/2601

| General information                  |                                                                                             |
|--------------------------------------|---------------------------------------------------------------------------------------------|
| Form of lens                         | flush                                                                                       |
| Color of lens                        | translucent blue                                                                            |
| Color of front ring                  | black                                                                                       |
| Form of collar                       | round                                                                                       |
| Dimensions                           |                                                                                             |
| Dimensions of collar                 | ø 31.3 mm                                                                                   |
| Overall height                       | 12.2 mm                                                                                     |
| Mounting hole                        | 22.3 mm                                                                                     |
| Key grid                             | 35 x 35 mm                                                                                  |
| Mechanical design                    |                                                                                             |
| Mounting                             | ring nut                                                                                    |
| Contact function                     | momentary                                                                                   |
| Illuminability                       | yes                                                                                         |
| Torque for nut ring                  | 1.2 Nm                                                                                      |
| Mechanical characteristics           |                                                                                             |
| Operating travel                     | 4 mm                                                                                        |
| Robustness max.                      | 100 N                                                                                       |
| Other specifications                 |                                                                                             |
| Ambient temp. operating min.         | -40 °C                                                                                      |
| Ambient temp. operating max.         | +85 °C                                                                                      |
| Storage temperature min.             | -40 °C                                                                                      |
| Storage temperature max.             | +85 °C                                                                                      |
| Operating life                       | 1,000,000                                                                                   |
| Degree of protection from front side | IP65 (DIN EN 60529), IP69K (spray distance at water temperature 80 °C / 100 bar min. 25 cm) |
| Environmental restistance            | acc. to IEC 60068-2-14, -30, -33 and -78                                                    |
| Salt spray                           | IEC 600 68-2-11                                                                             |
| ROHS compliant                       | yes                                                                                         |
| REACH compliant                      | yes                                                                                         |