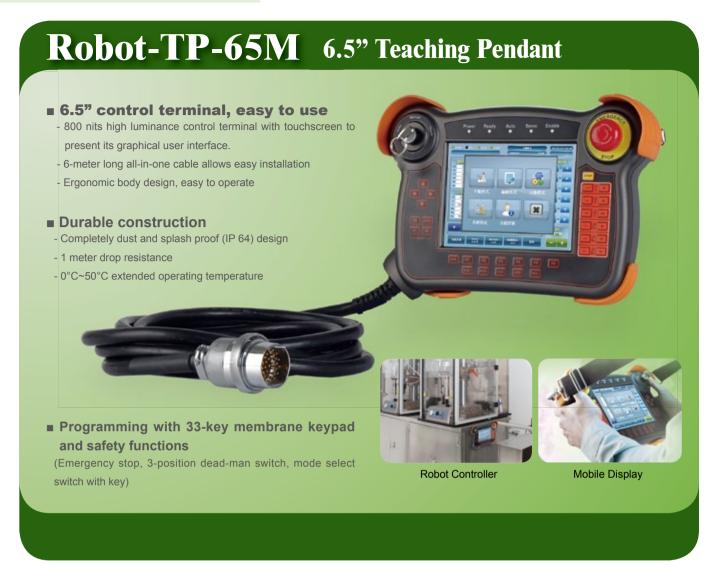

# Optimized keyboard layouts

Taking advantage of both real buttons the interface is straightforward for all users.

■ Equally suitable for right- or left-handed operation

Automation Panel Solutions

PACSmate Medical Solutions

## ■ Durable construction

Fully IP 64 waterproof protection: prevent damage from oil and gas.

Pass the 1 m drop test.

# ■ Emergency Buttons

# ■ Allows hours of fatigue-free working

- Adopts strap design to reduce user fatigue.
- Allows the operator to release the hands to do other jobs.
- Greatly enhance the efficiency of the operator.

## ■ Friendly HMI operator interface (Optional)