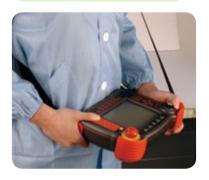

# ■ Allows hours of fatigue-free working

- Adopts strap design to reduce user fatigue.
- Allows the operator to release the hands to do other jobs.
- Greatly enhance the efficiency of the operator.

#### Handheld front view

#### Handheld side view