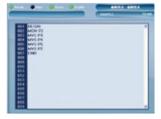

#### Intuitive function menu

Convinient to switch between sfunction menus

### Programming interface

Simple programming interface allowing users to edit robot motion paths