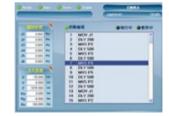

#### System alarm

Record alarm logs to understand the robot operation status

## External I/O status

Visualize the operation status of all 64 inputs and 64 outputs