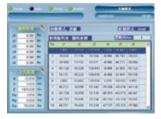

### Manual control mode

Include three motion modes and two coordinate modes for users to save information without hassles

## External I/O status

Visualize the operation status of all 64 inputs and 64 outputs