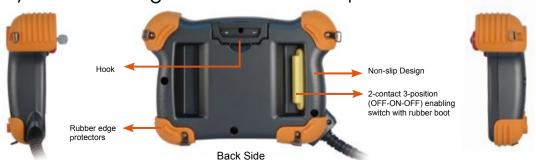

## ■ Durable construction

Fully IP 64 waterproof protection: prevent damage from oil and gas.

Pass the 1 m drop test.

#### Handheld front view

#### Handheld side view