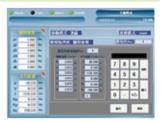

### Manual control mode

Include three motion modes and two coordinate modes for users to save information without hassles

### Programming interface

Simple programming interface allowing users to edit robot motion paths

### **Automatic execution**

Run the programmed commands automatically. The cyclic operation mode is also supported.