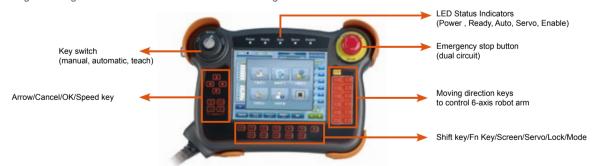

# ■ Emergency Buttons

#### (1) 3-position (OFF-ON-OFF) enabling switch

- Ergonomically-designed OFF-ON-OFF operation.
- Easy recognition of position 1 to 2 transition is made possible by a snap action switch.
- Sufficient difference in operating force is provided for shifting from position 2 to 3.

#### (2) Emergency stop

• Emergency stop switch can be reset either by pulling or turning.

Pull to reset

Turn to reset