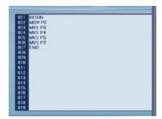

ld front view



#### Handheld side view



#### Stably placed on the table



## ■ Friendly HMI operator interface (Optional)

#### Intuitive function menu



Convinient to switch between sfunction menus

### Manual control mode



Include three motion modes and two coordinate modes for users to save information without hassles

### Programming interface



Simple programming interface allowing users to edit robot motion paths

### **Automatic execution**



Run the programmed commands automatically. The cyclic operation mode is also supported.

#### System alarm



Record alarm logs to understand the robot operation status

## External I/O status



Visualize the operation status of all 64 inputs and 64 outputs

#### Virtual keyboard



Virtual keyboard eases data input

## Online help



Online FAQ and help center

IEIMobile Solutions

Automatio
Pane
Solutions

PACSmate
Medical
Solutions

# Specifications

| -1                             |                          |                                                                                                                                                                                                         |
|--------------------------------|--------------------------|---------------------------------------------------------------------------------------------------------------------------------------------------------------------------------------------------------|
| Model                          |                          | Robot-TP-65M