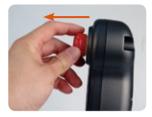

#### (2) Emergency stop

• Emergency stop switch can be reset either by pulling or turning.

Pull to reset

Turn to reset