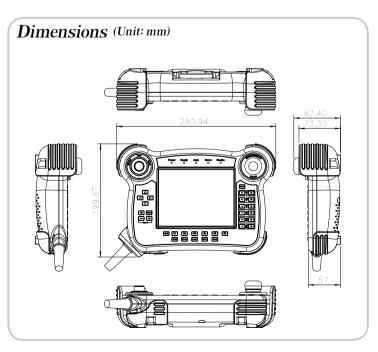

# Specifications

| -1                             |                          |                                                                                                                                                                                                         |
|--------------------------------|--------------------------|---------------------------------------------------------------------------------------------------------------------------------------------------------------------------------------------------------|
| Model                          |                          | Robot-TP-65M                                                                                                                                                                                            |
| Display                        | LCD Size                 | 6.5"                                                                                                                                                                                                    |
|                                | Max Resolution           | 640 (W) x 480 (H)                                                                                                                                                                                       |
|                                | Brightness (cd/m²)       | 800                                                                                                                                                                                                     |
|                                | Contrast Ratio           | 600:1                                                                                                                                                                                                   |
|                                | LCD Color                | 262k                                                                                                                                                                                                    |
|                                | Pixel Pitch (mm) (HxV)   | 0.207 x 0.207                                                                                                                                                                                           |
|                                | Viewing Angle (V/H)      | 140°/160°                                                                                                                                                                                               |
|                                | MTBF                     | 50,000 hrs (LED backlight)                                                                                                                                                                              |
| LED Indicator                  |                          | 5 LEDs (Power , Ready, Auto, Servo, Enable)                                                                                                                                                             |
| Touch Controller               |                          | Penmount DMC6000                                                                                                                                                                                        |
| IO Interface                   | Video Input              | VGA                                                                                                                                                                                                     |
|                                | Touch Interface          | RS-232                                                                                                                                                                                                  |
|                                | Power Source             | 12VDC Input                                                                                                                                                                                             |
|                                | Keypad Control Interface | PS/2                                                                                                                                                                                                    |
| OSD Control                    |                          | Software OSD                                                                                                                                                                                            |
| Operating                      | Switches & keys          | Switches: Emergency stop, 3-position dead-man switch, Mode select switch with key Keys: Moving direction, OK, Cancel, Speed (-/+), Shift, Function (F1~F6), Start, Servo, Lock, MOD, Menu, Stop, Cursor |
|                                | Touch Panel              | 4-wire resistive type touch panel                                                                                                                                                                       |
| Emergency Stop Button          |                          | For B contacts, 4 circuit outputs (forced disjunction type)                                                                                                                                             |
| Deadman switch (Enable switch) |                          | 3-position type (OFF-ON-OFF), 2 circuit outputs                                                                                                                                                         |
| Mode Selection Switch          |                          | 3-positon (AUTO, MANUAL, TEACHCHECK), keylock switch. (switchable only with the key inserted)                                                                                                           |
| Operating Temperature          |                          | 0°C~50°C                                                                                                                                                                                                |
| Storage Temperature            |                          | -25°C~65°C                                                                                                                                                                                              |
| Humidity                       |                          | <90% RH (no condensation allowed)                                                                                                                                                                       |
| Vibration                      |                          | Meet MIL-STD-810F                                                                                                                                                                                       |
| Drop Survival                  |                          | 1m (38 inch) 4 corners, 2 sides                                                                                                                                                                         |
| Physical                       | Housing                  | ABS+PC                                                                                                                                                                                                  |
|                                | Dimensions (LxWxH) (mm)  | 281 x 200 x 83                                                                                                                                                                                          |
|                                | Weight (N/W)             | 3.32kgs                                                                                                                                                                                                 |
|                                | IP Rating                | 6-side IP 64 waterproof                                                                                                                                                                                 |
|                                | Color                    | Pantone 569C                                                                                                                                                                                            |
| Cable Length                   |                          | 6 meter                                                                                                                                                                                                 |
| Power Consumption              |                          | 6.6W                                                                                                                                                                                                    |
|                                |                          |                                                                                                                                                                                                         |