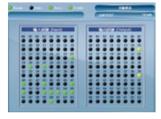

## External I/O status

Visualize the operation status of all 64 inputs and 64 outputs