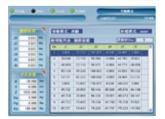

### Manual control mode

Include three motion modes and two coordinate modes for users to save information without hassles

## External I/O status

Visualize the operation status of all 64 inputs and 64 outputs