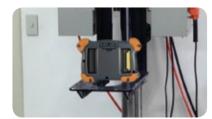

## ■ Durable construction

Fully IP 64 waterproof protection: prevent damage from oil and gas.

Pass the 1 m drop test.