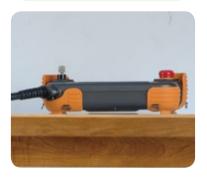

erproof protection: prevent damage from oil and gas.



Pass the 1 m drop test.



# ■ Emergency Buttons

#### (1) 3-position (OFF-ON-OFF) enabling switch

- Ergonomically-designed OFF-ON-OFF operation.
- Easy recognition of position 1 to 2 transition is made possible by a snap action switch.
- Sufficient difference in operating force is provided for shifting from position 2 to 3.

#### (2) Emergency stop

• Emergency stop switch can be reset either by pulling or turning.





Pull to reset

Turn to reset

# ■ Allows hours of fatigue-free working

- Adopts strap design to reduce user fatigue.
- Allows the operator to release the hands to do other jobs.
- Greatly enhance the efficiency of the operator.

#### Handheld front view



#### Handheld side view



#### Stably placed on the table



## ■ Friendly HMI operator interface (Optional)

#### Intuitive function menu



Convinient to switch between sfunction menus

### Manual control mode



Include three motion modes and two coordinate modes for users to save information without hassles

### Programming interface



Simple programming interface allowing users to edit robot motion paths

### **Automatic execution**



Run the programmed commands automatically. The cyclic operation mode is also supported.

#### System alarm



Record alarm logs to understand the robot operation status

## External I/O status



Visualize the operation status of all 64 inputs and 64 outputs

#### Virtual keyboard



Virtual keyboard eases data input

## Online help



Online FAQ and help center

IEIMobile Solutions

Automatio
Pane
Solutions