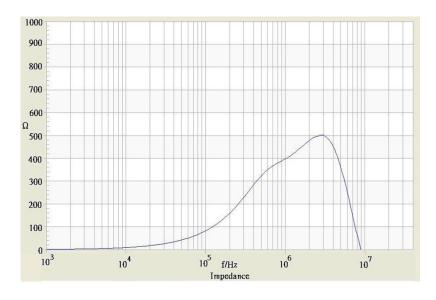

## **II TRACO POWER**

## **Common Mode Choke**

**TCK-127** 

| Order Code                | TCK-127                                |  |
|---------------------------|----------------------------------------|--|
| Inductance (each winding) | <b>137 μH ±25%</b> (at 10 kHz / 50 mV) |  |
| Impedance (DCR)           | 24 mΩ max.                             |  |
| Rated Current             | 1.92 A max.                            |  |
| Rated Voltage             | 500 VDC max. (between windings)        |  |
| Operating Temperature     | -40°C to +105°C                        |  |



## Impedance Curve



## **Outline Dimensions**



| <b>Dimensions</b> [mm] |            |
|------------------------|------------|
| Α                      | 7.5 max.   |
| В                      | 8.5 max.   |
| С                      | 10.5 max.  |
| D                      | 3.5 ±1.0   |
| E                      | 5.08 ±0.5  |
| F                      | 2.54 ±0.3  |
| G                      | ø 0.6 ±0.1 |
|                        | <u></u>    |

© Copyright 2020 Traco Electronic AG

Specifications can be changed without notice.