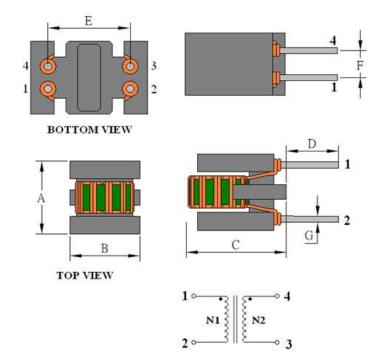

## **Outline Dimensions**

| <b>Dimensions</b> [mm] |            |
|------------------------|------------|
| Α                      | 7.5 max.   |
| В                      | 8.5 max.   |
| С                      | 10.5 max.  |
| D                      | 3.5 ±1.0   |
| E                      | 5.08 ±0.5  |
| F                      | 2.54 ±0.3  |
| G                      | ø 0.6 ±0.1 |
|                        | <u></u>    |