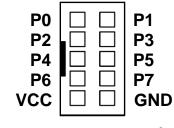

The board consist eight red LEDs. It is power by VCC pin from the 10PIN MRconnect<sup>©</sup>. It is small in size 3.30 x 1.00 inches.

**INRESEARCH**© 2007 Copyright, All Rights Reserved

### Features

• 8-CH 3mm LED output

**10PIN MRconnect<sup>©</sup>:** 

- 10 PIN ready for MRconnect<sup>©</sup>
- Included 10 PIN ribbon cable

10 PIN MRconnect<sup>©</sup>

Copyright © 2007 MicroResearch GRAVITECH GROUP WWW.GRAVITECH.US