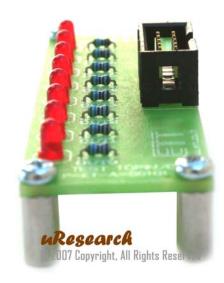

## Description

The MR-TEST-10P-8LED is an 8-CH LED card. It designed to connect directly with 10PIN MRconnect<sup>©</sup>. It is a quick and easy way to test output port of the microcontroller. Also, it can be use for any display purposes.

The board consist eight red LEDs. It is power by VCC pin from the 10PIN MRconnect<sup>©</sup>. It is small in size 3.30 x 1.00 inches.

**INRESEARCH**© 2007 Copyright, All Rights Reserved

### Features

• 8-CH 3mm LED output

**10PIN MRconnect<sup>©</sup>:** 

- 10 PIN ready for MRconnect<sup>©</sup>
- Included 10 PIN ribbon cable

10 PIN MRconnect<sup>©</sup>

Copyright © 2007 MicroResearch GRAVITECH GROUP WWW.GRAVITECH.US