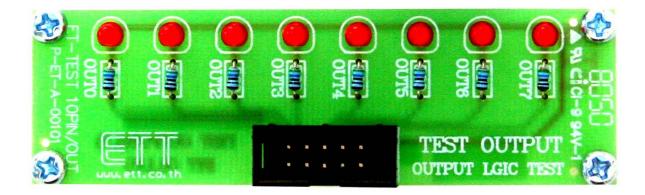

## Description

The MR-TEST-10P-8LED is an 8-CH LED card. It designed to connect directly with 10PIN MRconnect<sup>©</sup>. It is a quick and easy way to test output port of the microcontroller. Also, it can be use for any display purposes.

The board consist eight red LEDs. It is power by VCC pin from the 10PIN MRconnect<sup>©</sup>. It is small in size 3.30 x 1.00 inches.

**INRESEARCH**© 2007 Copyright, All Rights Reserved

### Features

• 8-CH 3mm LED output

**10PIN MRconnect<sup>©</sup>:** 

- 10 PIN ready for MRconnect<sup>©</sup>
- Included 10 PIN ribbon cable

10 PIN MRconnect<sup>©</sup>

Copyright © 2007 MicroResearch GRAVITECH GROUP WWW.GRAVITECH.US