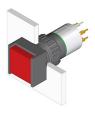

## 51-451.036 - Illuminated pushbutton actuator

Attention: The preview is based on a sample product. This can differ from your current configuration.

Mounting cut-out Design

**Front** Front dimension Front shape

#### Function

Illuminated pushbutton

Ø 16 mm raised

18 x 18 mm square

0.007 kg no value

IP 65

Universal 2.0 x 0.5 mm

Momentary