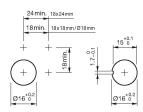

Illuminated pushbutton actuator



Attention: The preview is based on a sample product. This can differ from your current configuration.

Mounting cut-out Design

**Front** Front dimension Front shape

Other Attributes Weight Diode 1N4007

IP-Rating Front protection

Connection Method Terminal

Actuator Switching action

### Switching element

Switching system Contacts Switching voltage Switching current Contact material

#### Function

Illuminated pushbutton

Ø 16 mm raised

18 x 18 mm square

0.007 kg no value

IP 65

Universal 2.0 x 0.5 mm

Momentary

Low-level element 2 NO 42 V AC/DC 0.1 A Gold

e a o 🗖

# EAO – Your Expert Partner for Human Machine Interfaces

# 51-451.036 - Illuminated pushbutton actuator

### Dimensions



H = Universal terminal 2.0 x 0.5 mm

### Mounting cut-outs



## Wiring diagram



### **Component layout**



#### Legend

Contacts: NO = Normally open Switching action: B = Momentary