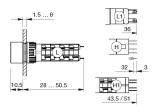

51-451.036 - Illuminated pushbutton actuator

## 51-451.036 - Illuminated pushbutton actuator



Attention: The preview is based on a sample product. This can differ from your current configuration.

Mounting cut-out Design

**Front** Front dimension Front shape

Other Attributes Weight Diode 1N4007

IP-Rating Front protection

Connection Method Terminal

Actuator Switching action

### Switching element

Switching system Contacts Switching voltage Switching current Contact material

#### Function

Illuminated pushbutton

Ø 16 mm raised

18 x 18 mm square

0.007 kg no value

IP 65

Universal 2.0 x 0.5 mm

Momentary

Low-level element 2 NO 42 V AC/DC 0.1 A Gold

e a o 🗖

# EAO – Your Expert Partner for Human Machine Interfaces

# 51-451.036 - Illuminated pushbutton actuator

### Dimensions



H = Universal terminal 2.0 x 0.5 mm

### Mounting cut-outs



## Wiring diagram



### **Component layout**



#### Legend

Contacts: NO = Normally open Switching action: B = Momentary