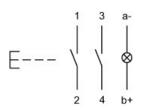

## Wiring diagram

### **Component layout**

#### Legend

Contacts: NO = Normally open Switching action: B = Momentary