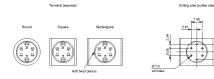

## Wiring diagram

### **Component layout**

#### Legend

Contacts: NO = Normally open Switching action: B = Momentary