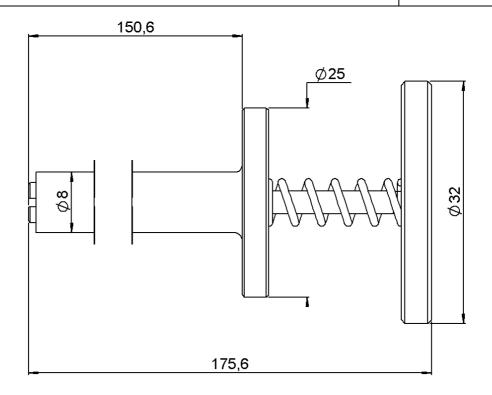

## R282.918.120

**FOR R222705** 

Series : **OUT** 

**Issue: 0327** A
In the effort to improve our products, we reserve the right to make changes judged to be necessary.

## SMP DISENGAGEMENT TOOL

FOR R222705

R282.918.120

Series : **OUT** 