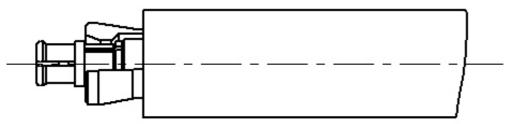

## -1- Push in F direction to open the tool.

-2- Place the adaptor into the tool until it bottoms against.

-3- Push on the adaptor, and release the smallest tool diameter. (the force to fixe the adaptor is applied by a spring).

-Push on the biggest tool diameter to place the adaptor.

-To remove the adaptator, pull off on the biggest tool diameter.

Issue: 0327 A

In the effort to improve our products, we reserve the right to make changes judged to be necessary.