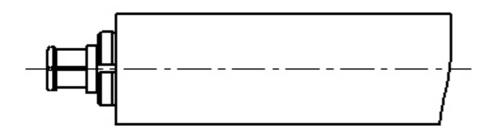

## -1- Push in F direction to open the tool.

-2- Place the adaptor into the tool until it bottoms against.

-3- Push on the adaptor, and release the smallest tool diameter. (the force to fixe the adaptor is applied by a spring).

-Push on the biggest tool diameter to place the adaptor.

-To remove the adaptator, pull off on the biggest tool diameter.

Issue: 0327 A

In the effort to improve our products, we reserve the right to make changes judged to be necessary.