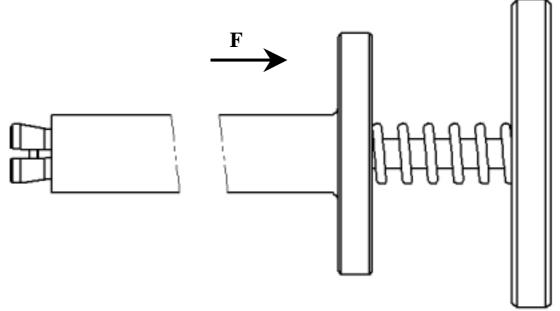

## -1- Push in F direction to open the tool.

-2- Place the adaptor into the tool until it bottoms against.

-3- Push on the adaptor, and release the smallest tool diameter. (the force to fixe the adaptor is applied by a spring).

-Push on the biggest tool diameter to place the adaptor.

-To remove the adaptator, pull off on the biggest tool diameter.

Issue: 0327 A

In the effort to improve our products, we reserve the right to make changes judged to be necessary.